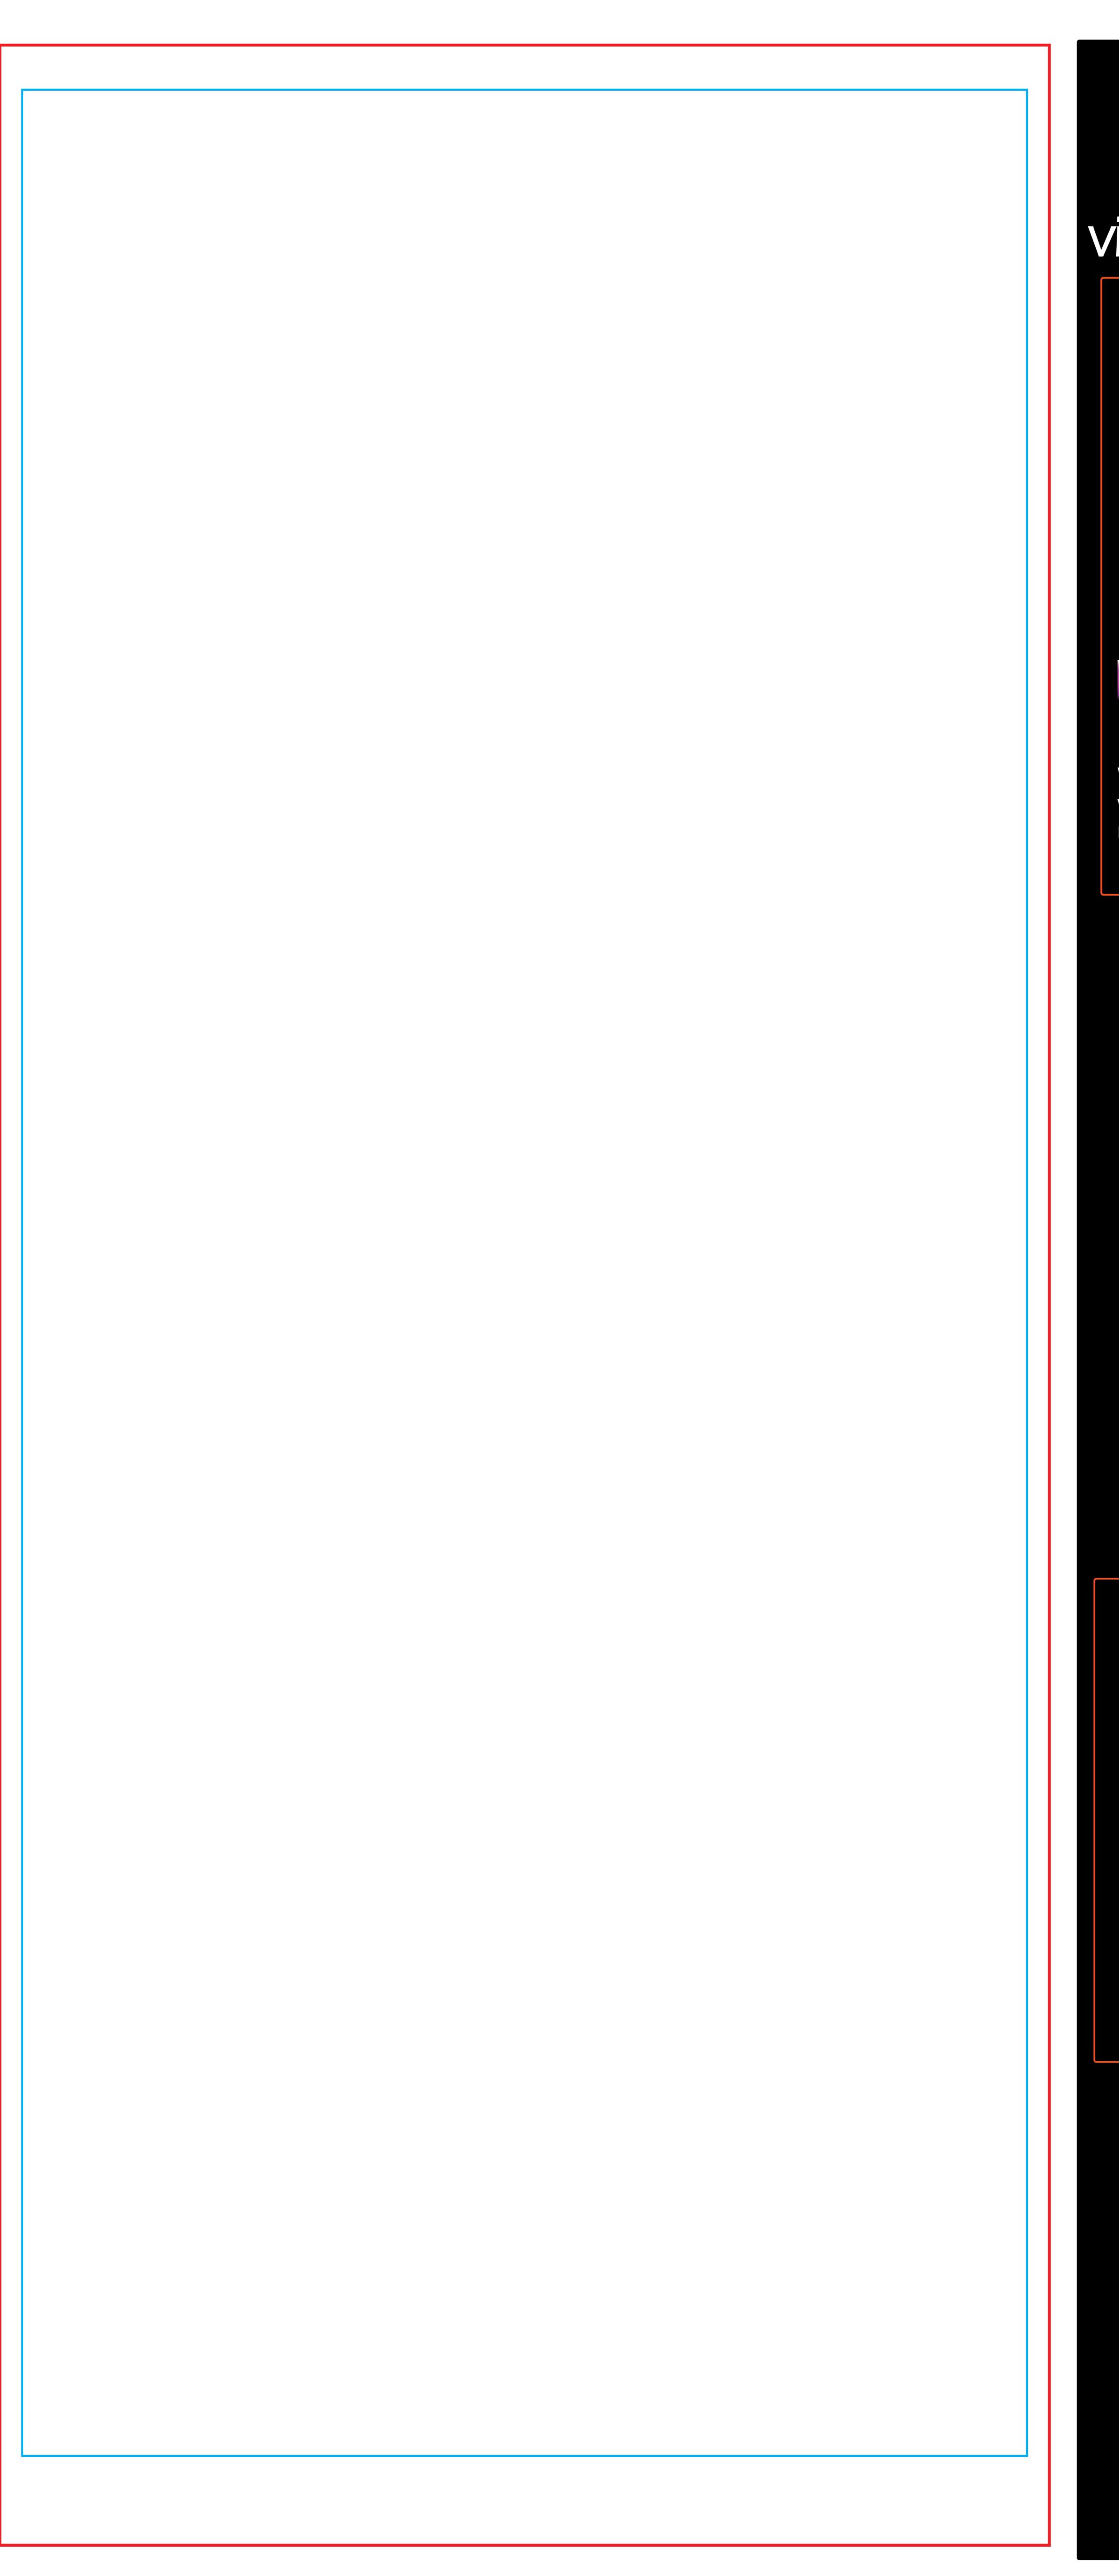

# Goldstep 24" Table Top Banner viewable area 23.5"x54"

## Safe Area

All text and logos need to be inside the safe area.

## Finished Size

This line indicates the final finished size. Use this line to create a clipping path of your final artwork.