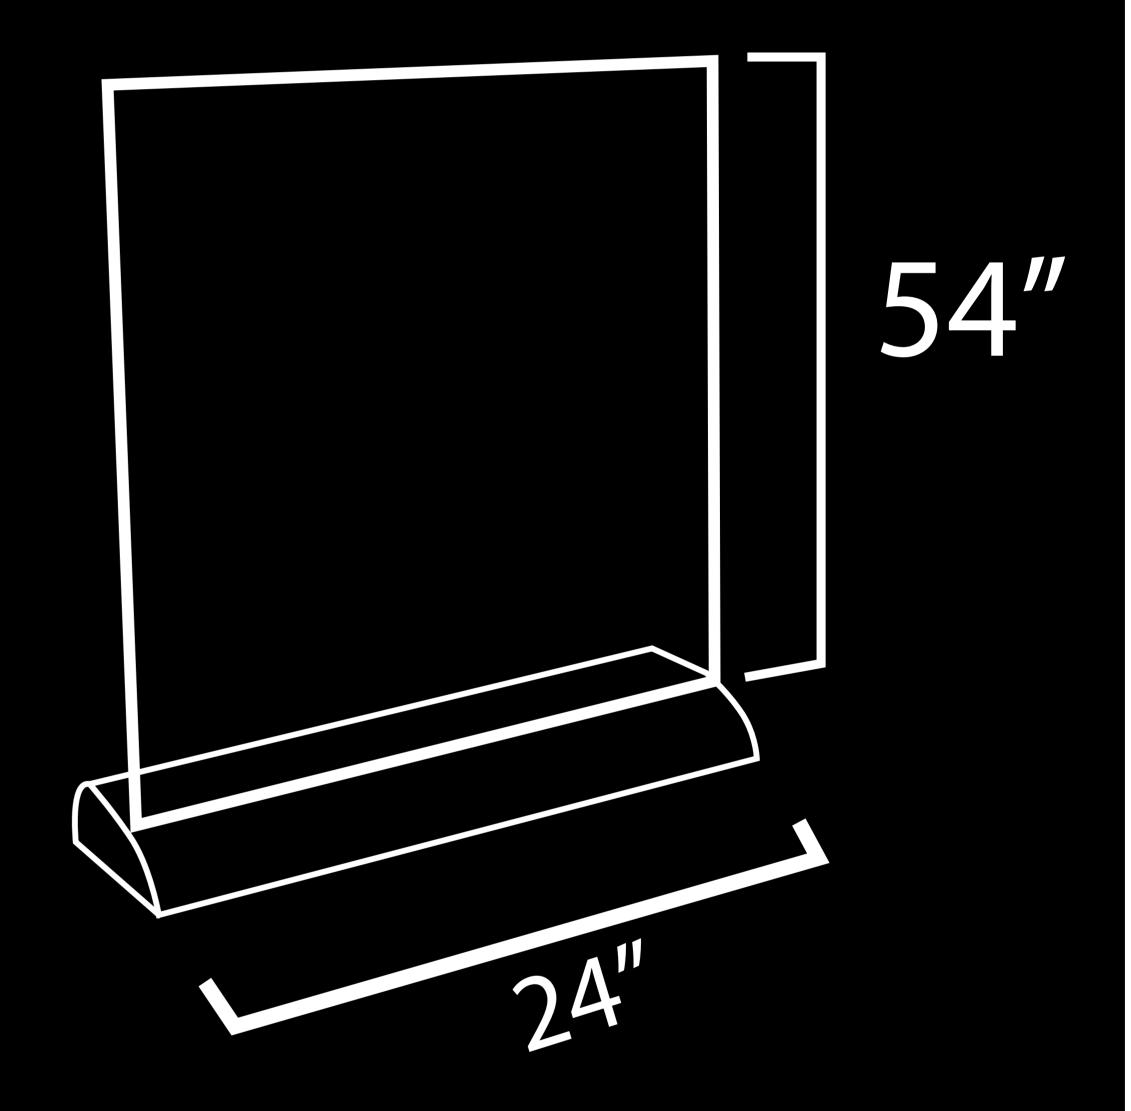

# Goldstep 24" Table Top Banner viewable area 23.5"x54"

## Safe Area



All text and logos need to be inside the safe area.

## Finished Size



This line indicates the final finished size. Use this line to create a clipping path of your final artwork.

## UV INK PRINTING

We use state-of-the-art full color spectrum printers with white ink capability that directly print onto any media and then instantly dries with UV light.



- ALL IMAGES MUST BE EMBEDDED
- ALL FONTS MUST BE CONVERTED TO OUTLINES
  - ARTWORK NEEDS TO BE IN CMYK MODE

Please note that PMS colors will be converted to CMYK which can cause colors to shift. If you require color matching, please ask for details on our color matching service.

### VECTOR



- LINES IMAGE
- Adobe Illustrator : (.ai - .pdf - .eps)
- All fonts Outlined
- Images Embeded
- RASTER

IMAGE

- Adobe Photoshop : (.psd - .tiff - .jpg)
- 200 DPI at 100% Scale