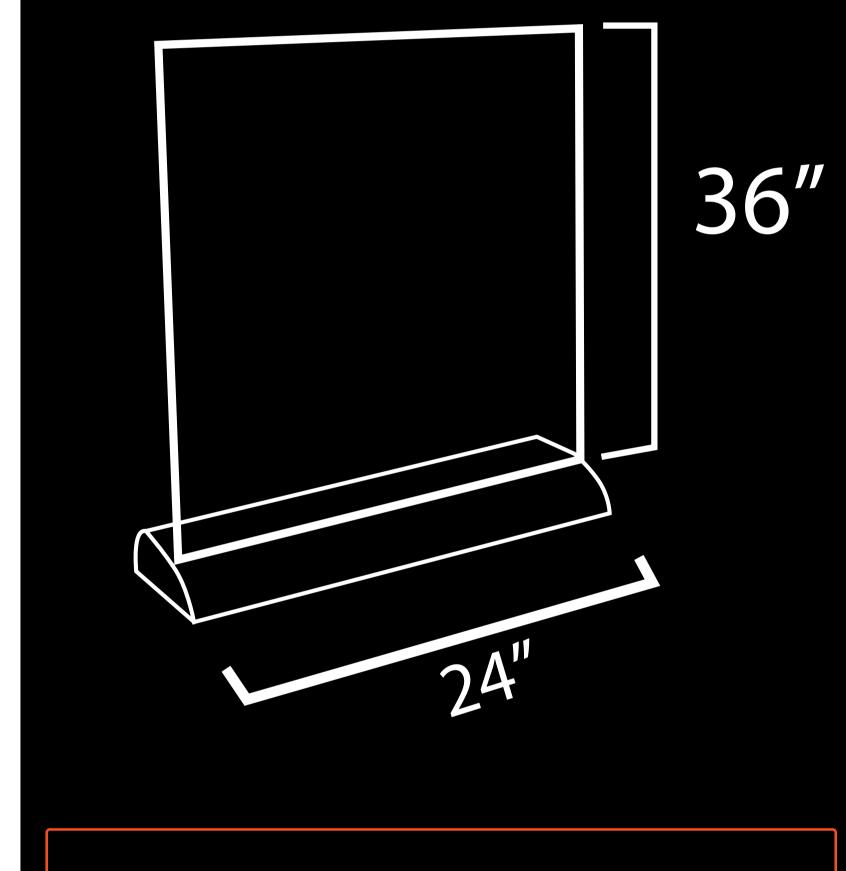

### Goldstep 24" Table Top Banner viewable area 23.5"x36"

#### Safe Area

All text and logos need to be inside the safe area.

Finished Size This line indicates the final finished size. Use this line to create a clipping path of your final artwork.

UV INK PRINTING