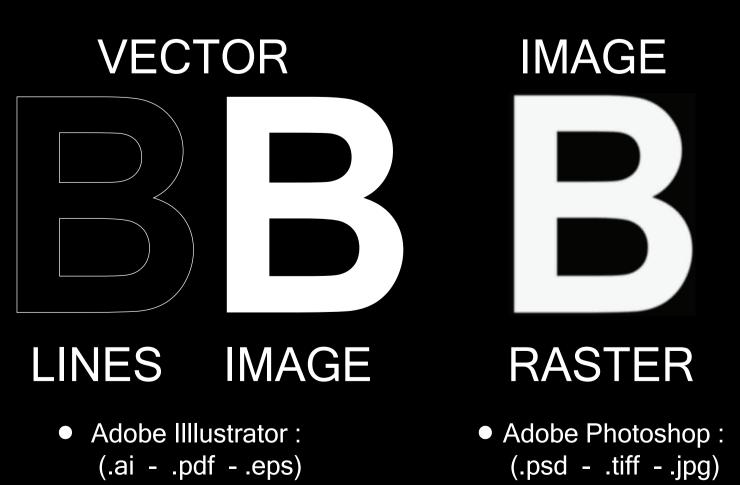

### Goldstep 24" Table Top Banner viewable area 23.5"x36"

#### Safe Area

All text and logos need to be inside the safe area.

Finished Size This line indicates the final finished size. Use this line to create a clipping path of your final artwork.

UV INK PRINTING

We use state-of-the-art full color spectrum printers with white ink capability that directly print onto any media and then instantly dries with UV light.



## ALL IMAGES MUST BE EMBEDDED

# ALL FONTS MUST BE CONVERTED TO OUTLINES

#### ARTWORK NEEDS TO BE IN CMYK MODE

Please note that PMS colors will be converted to CMYK which can cause colors to shift. If you require color matching, please ask for details on our color matching service.