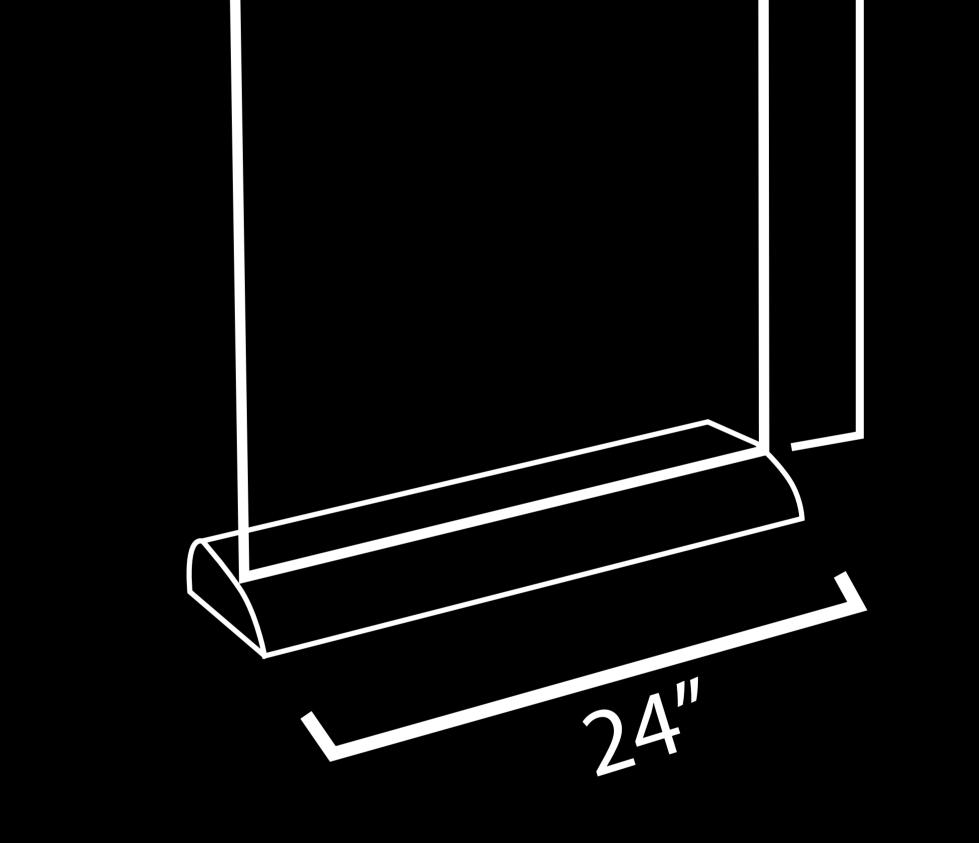

# Econo 24''viewable area 23.5"x80"

## Safe Area



All text and logos need to be inside the safe area.

### Finished Size This line indicates the final finished size. Use this line to create a clipping path of your final artwork.

### UV INK PRINTING

We use state-of-the-art full color spectrum printers with white ink capability that directly print onto any media and then instantly dries with UV light.





#### • ALL IMAGES MUST BE EMBED DED

• ALL FONTS MUST BE CONVERTED TO OUTLINES

• ARTWORK NEEDS TO BE IN CMYK MODE

Please note that PMS colors will be converted to CMYK which can cause colors to shift. If you require color matching, please ask for details on our color matching service.

#### VECTOR

IMAGE



LINES

RASTER

- Adobe Photoshop : (.psd - .tiff - .jpg)
- 200 DPI at 100% Scale

- Adobe Illustrator : (.ai - .pdf - .eps)
- All fonts Outlined
- Images Embeded