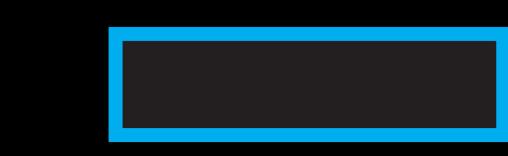

# Econo 24''viewable area 23.5"x80"

## Safe Area

All text and logos need to be inside the safe area.

### Finished Size This line indicates the final finished size. Use this line to create a clipping path of your final artwork.