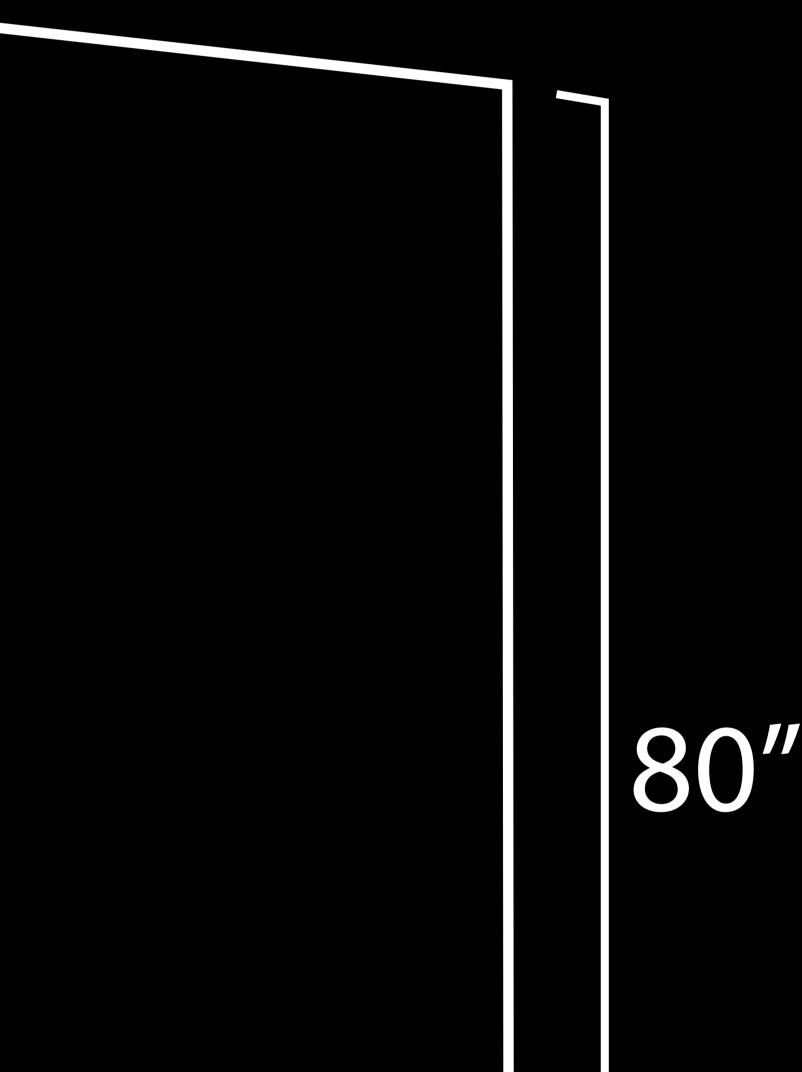

# Econo 24''viewable area 23.5"x80"

## Safe Area



All text and logos need to be inside the safe area.

### Finished Size This line indicates the final finished size. Use this line to create a clipping path of your final artwork.

### UV INK PRINTING

We use state-of-the-art full color spectrum printers with white ink capability that directly print onto any media and then instantly dries with UV light.





#### • ALL IMAGES MUST BE EMBED DED

• ALL FONTS MUST BE CONVERTED TO OUTLINES

• ARTWORK NEEDS TO BE IN CMYK MODE

Please note that PMS colors will be converted to CMYK which can cause colors to shift. If you require color matching, please ask for details on our color matching service.

#### VECTOR

IMAGE



LINES

RASTER

- Adobe Photoshop : (.psd - .tiff - .jpg)
- 200 DPI at 100% Scale

- Adobe Illustrator : (.ai - .pdf - .eps)
- All fonts Outlined
- Images Embeded