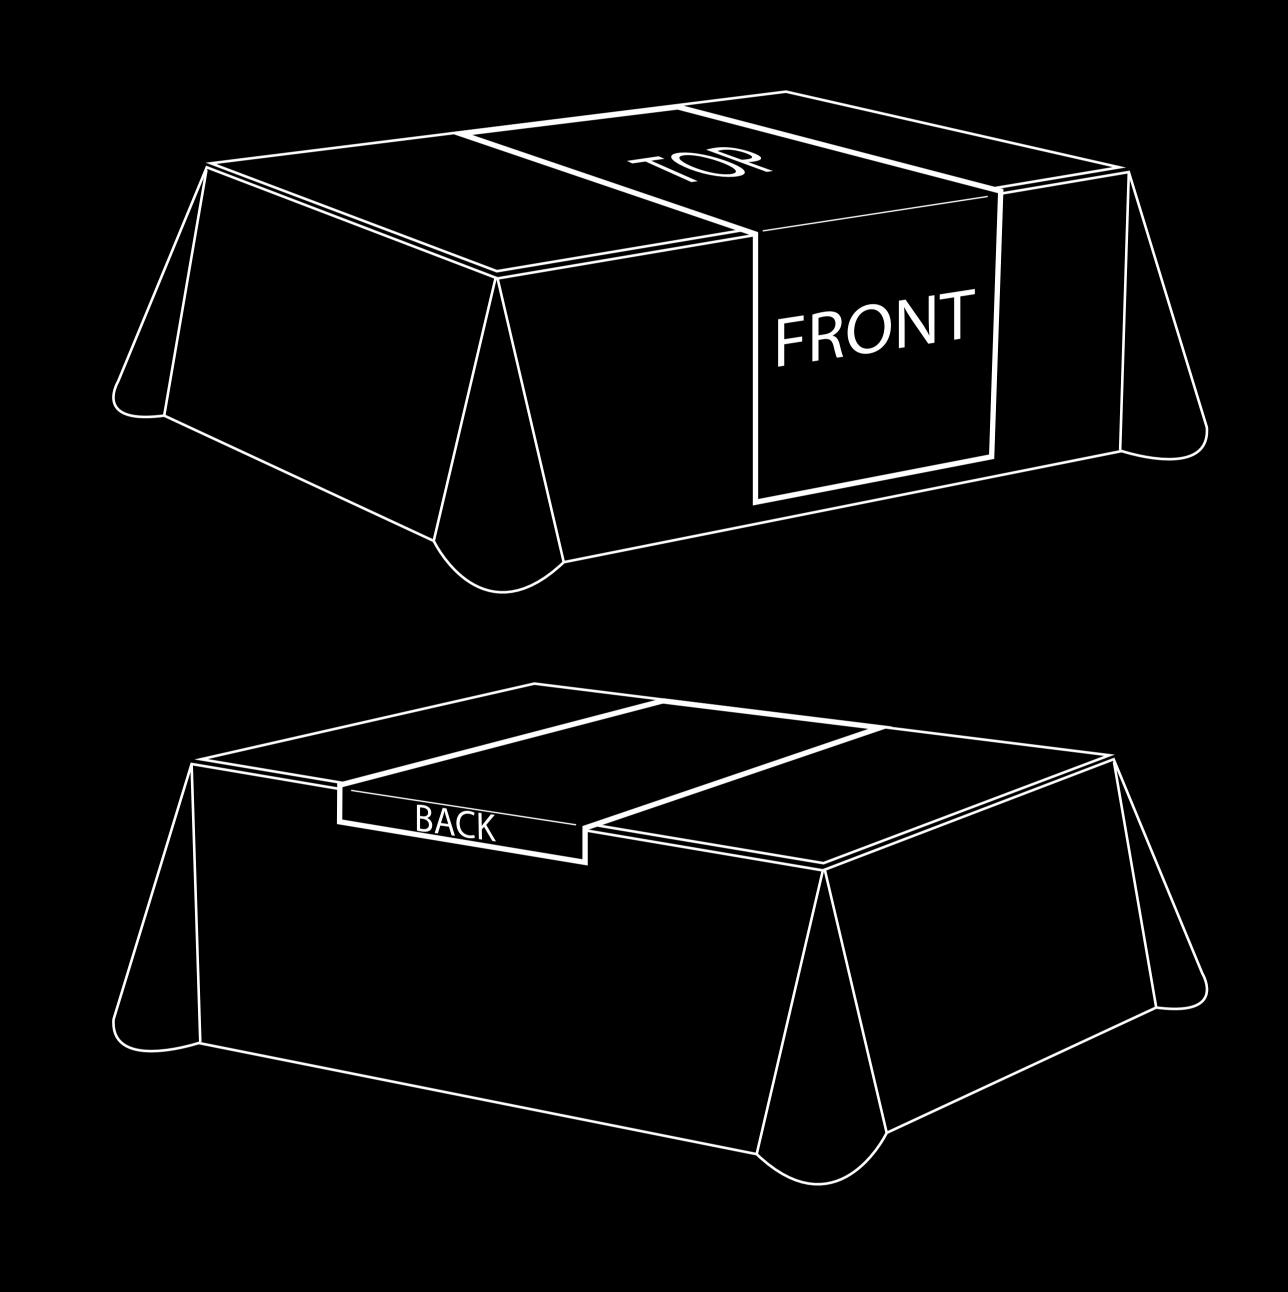

# TABLE RUNNER 2 FT. 2 SIDED

# Safe Area

All text and logos need to be inside the safe area.

## Finished Size

This line indicates the final finished size. Use this line to create a clipping path of your final artwork.