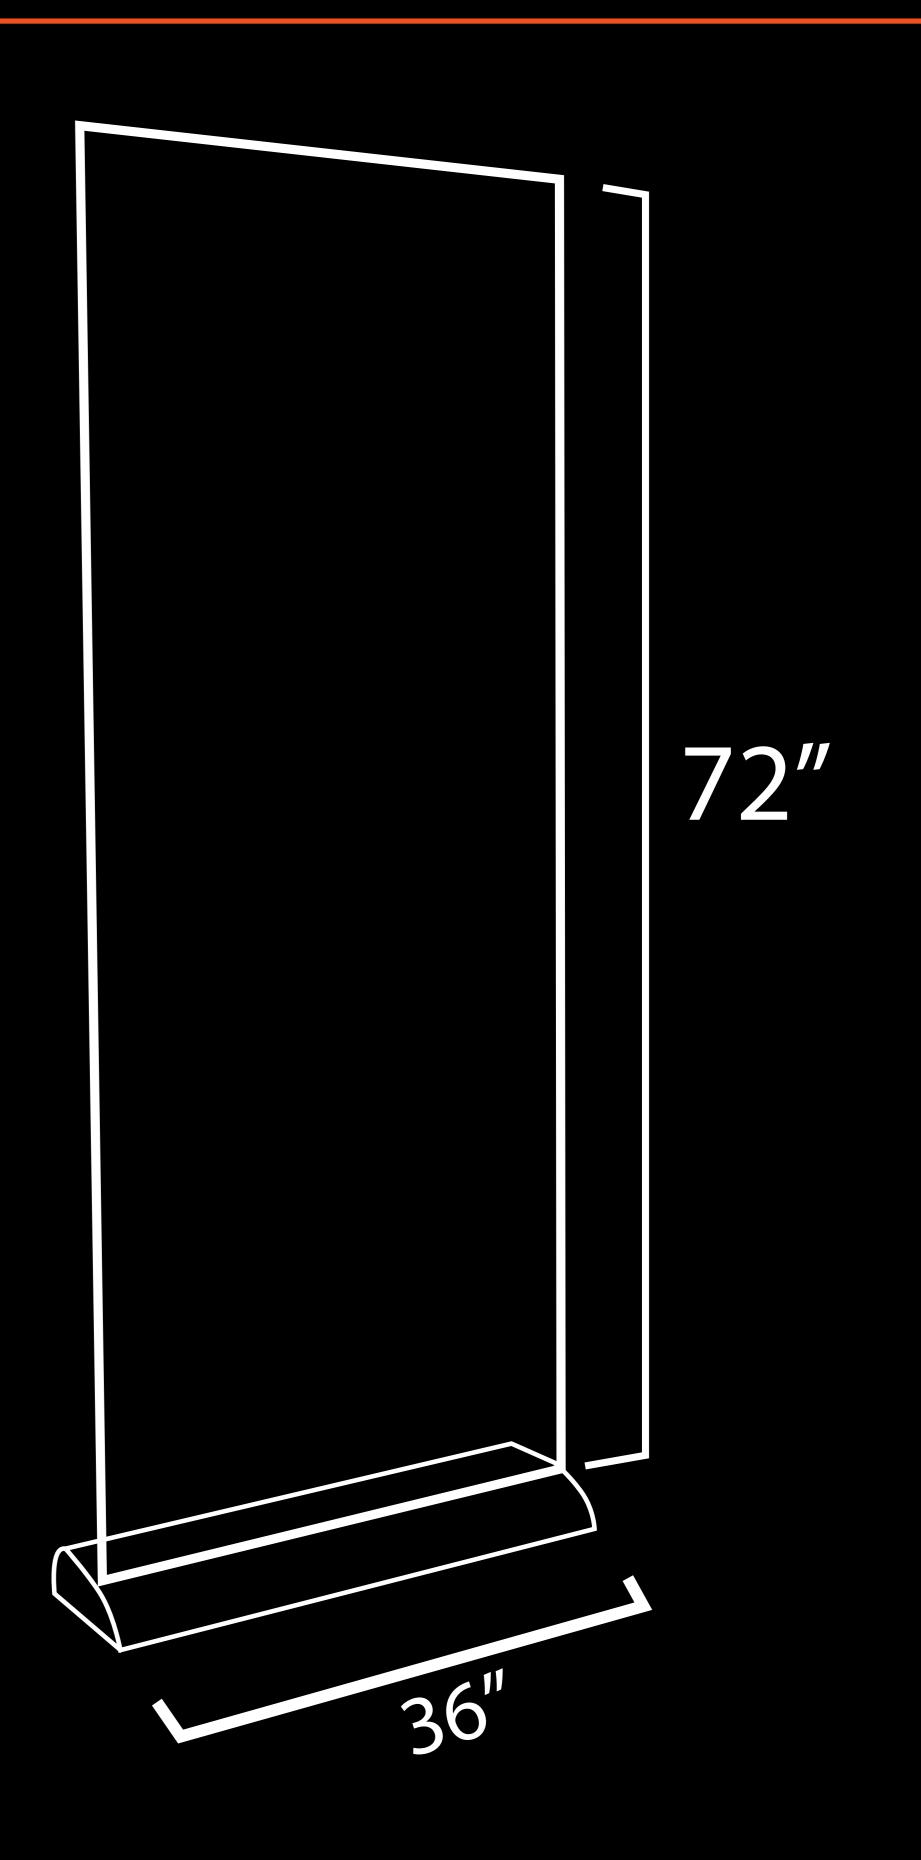

# Goldstep 36" viewable area 35.5"x72"

# Safe Area



All text and logos need to be inside the safe area.

# Finished Size



This line indicates the final finished size. Use this line to create a clipping path of your final artwork.

# UV INK PRINTING

We use state-of-the-art full color spectrum printers with white ink capability that directly print onto any media and then instantly dries with UV light.



- ALL IMAGES MUST BE EMBEDDED
- ALL FONTS MUST BE CONVERTED TO OUTLINES
  - ARTWORK NEEDS TO BE IN CMYK MODE

Please note that PMS colors will be converted to CMYK which can cause colors to shift. If you require color matching, please ask for details on our color matching service.



### LINES

### IMAGE

- Adobe Illlustrator :
- All fonts Outlined

(.ai - .pdf - .eps)

Images Embeded

### IMAGE

### RASTER

- Adobe Photoshop : (.psd - .tiff - .jpg)
- 200 DPI
- at 100% Scale