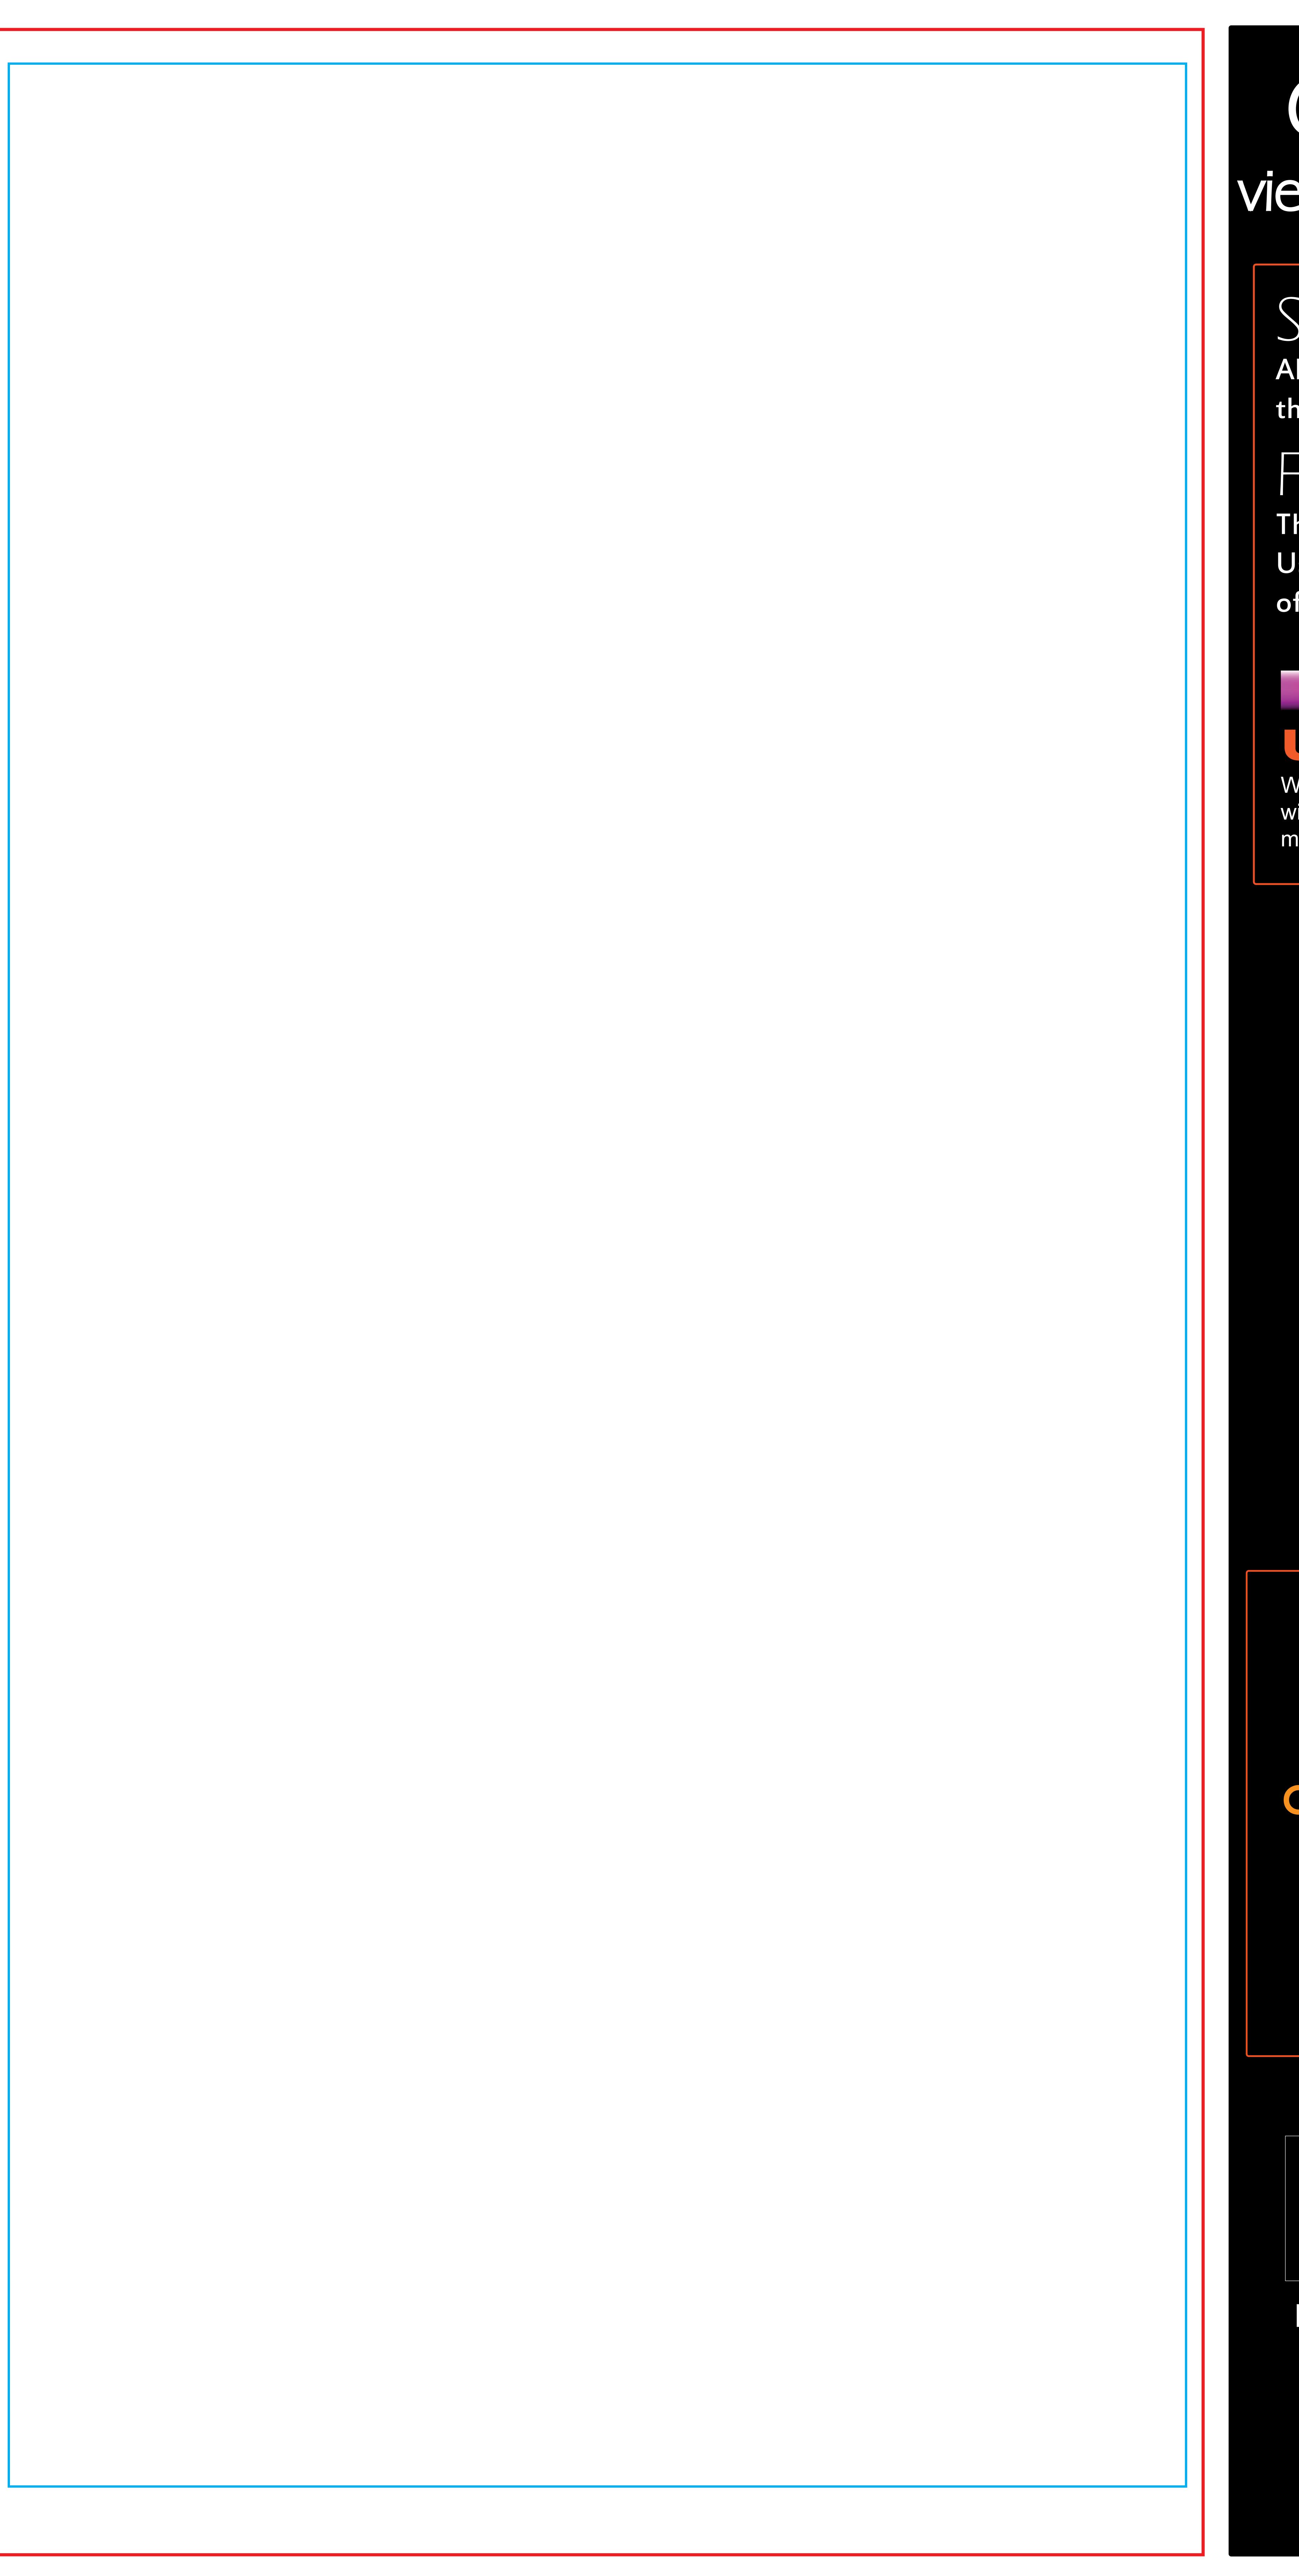

# Goldstep 36" viewable area 35.5"x72"

# Safe Area

All text and logos need to be inside the safe area.

# Finished Size

This line indicates the final finished size. Use this line to create a clipping path of your final artwork.