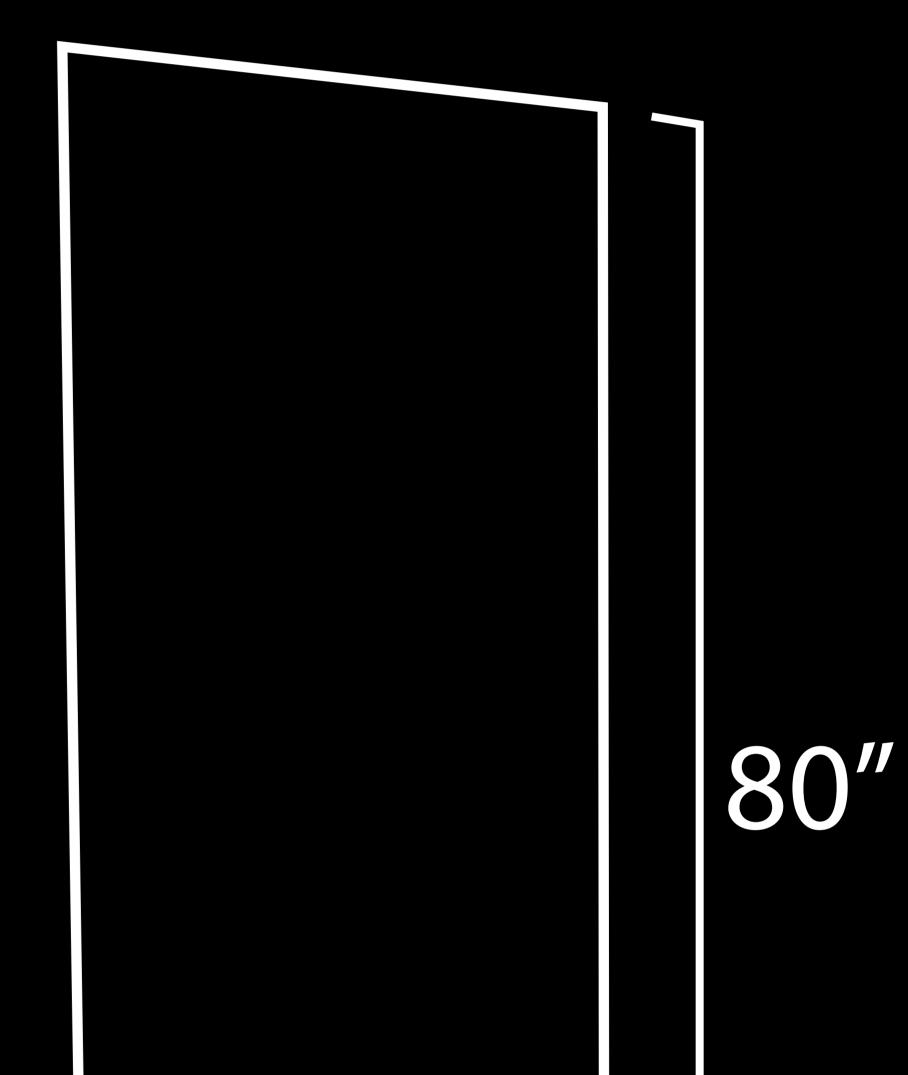

## Safe Area

All text and logos need to be inside the safe area.

Finished Size This line indicates the final finished size. Use this line to create a clipping path of your final artwork.