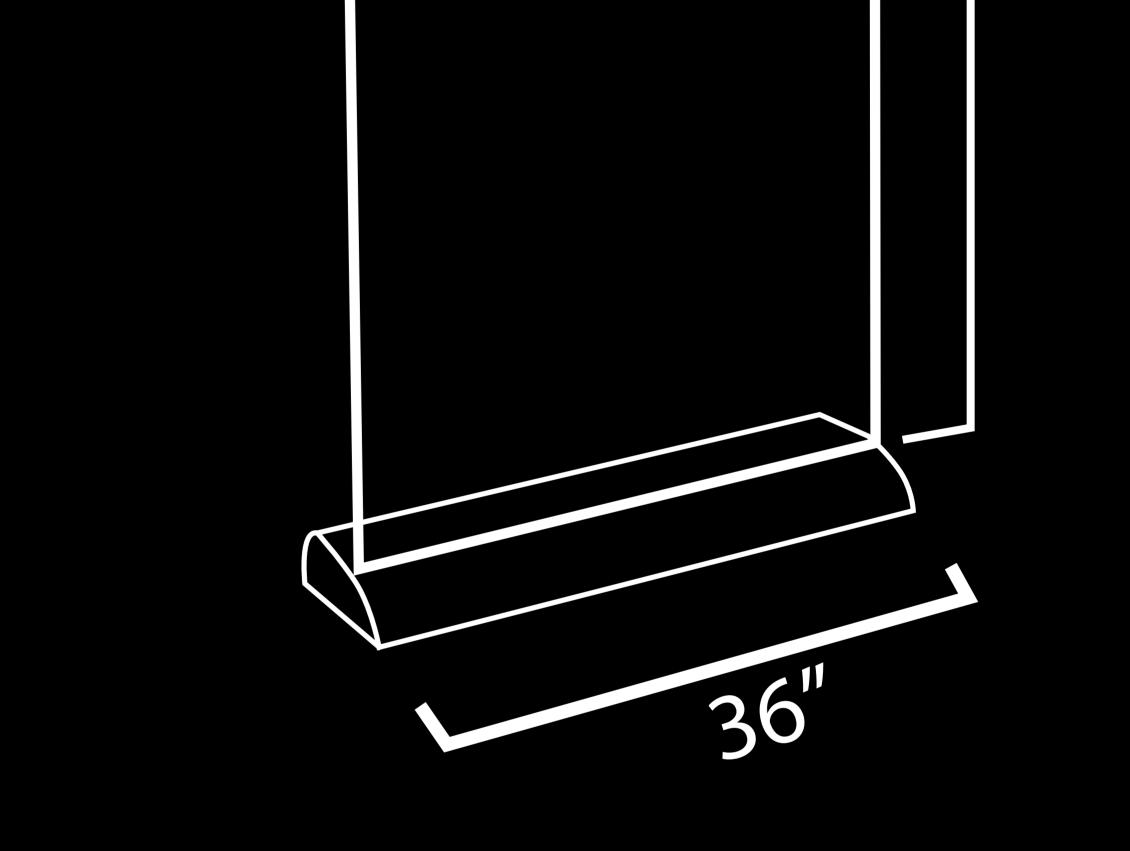

## Safe Area

All text and logos need to be inside the safe area.

Finished Size This line indicates the final finished size. Use this line to create a clipping path of your final artwork.