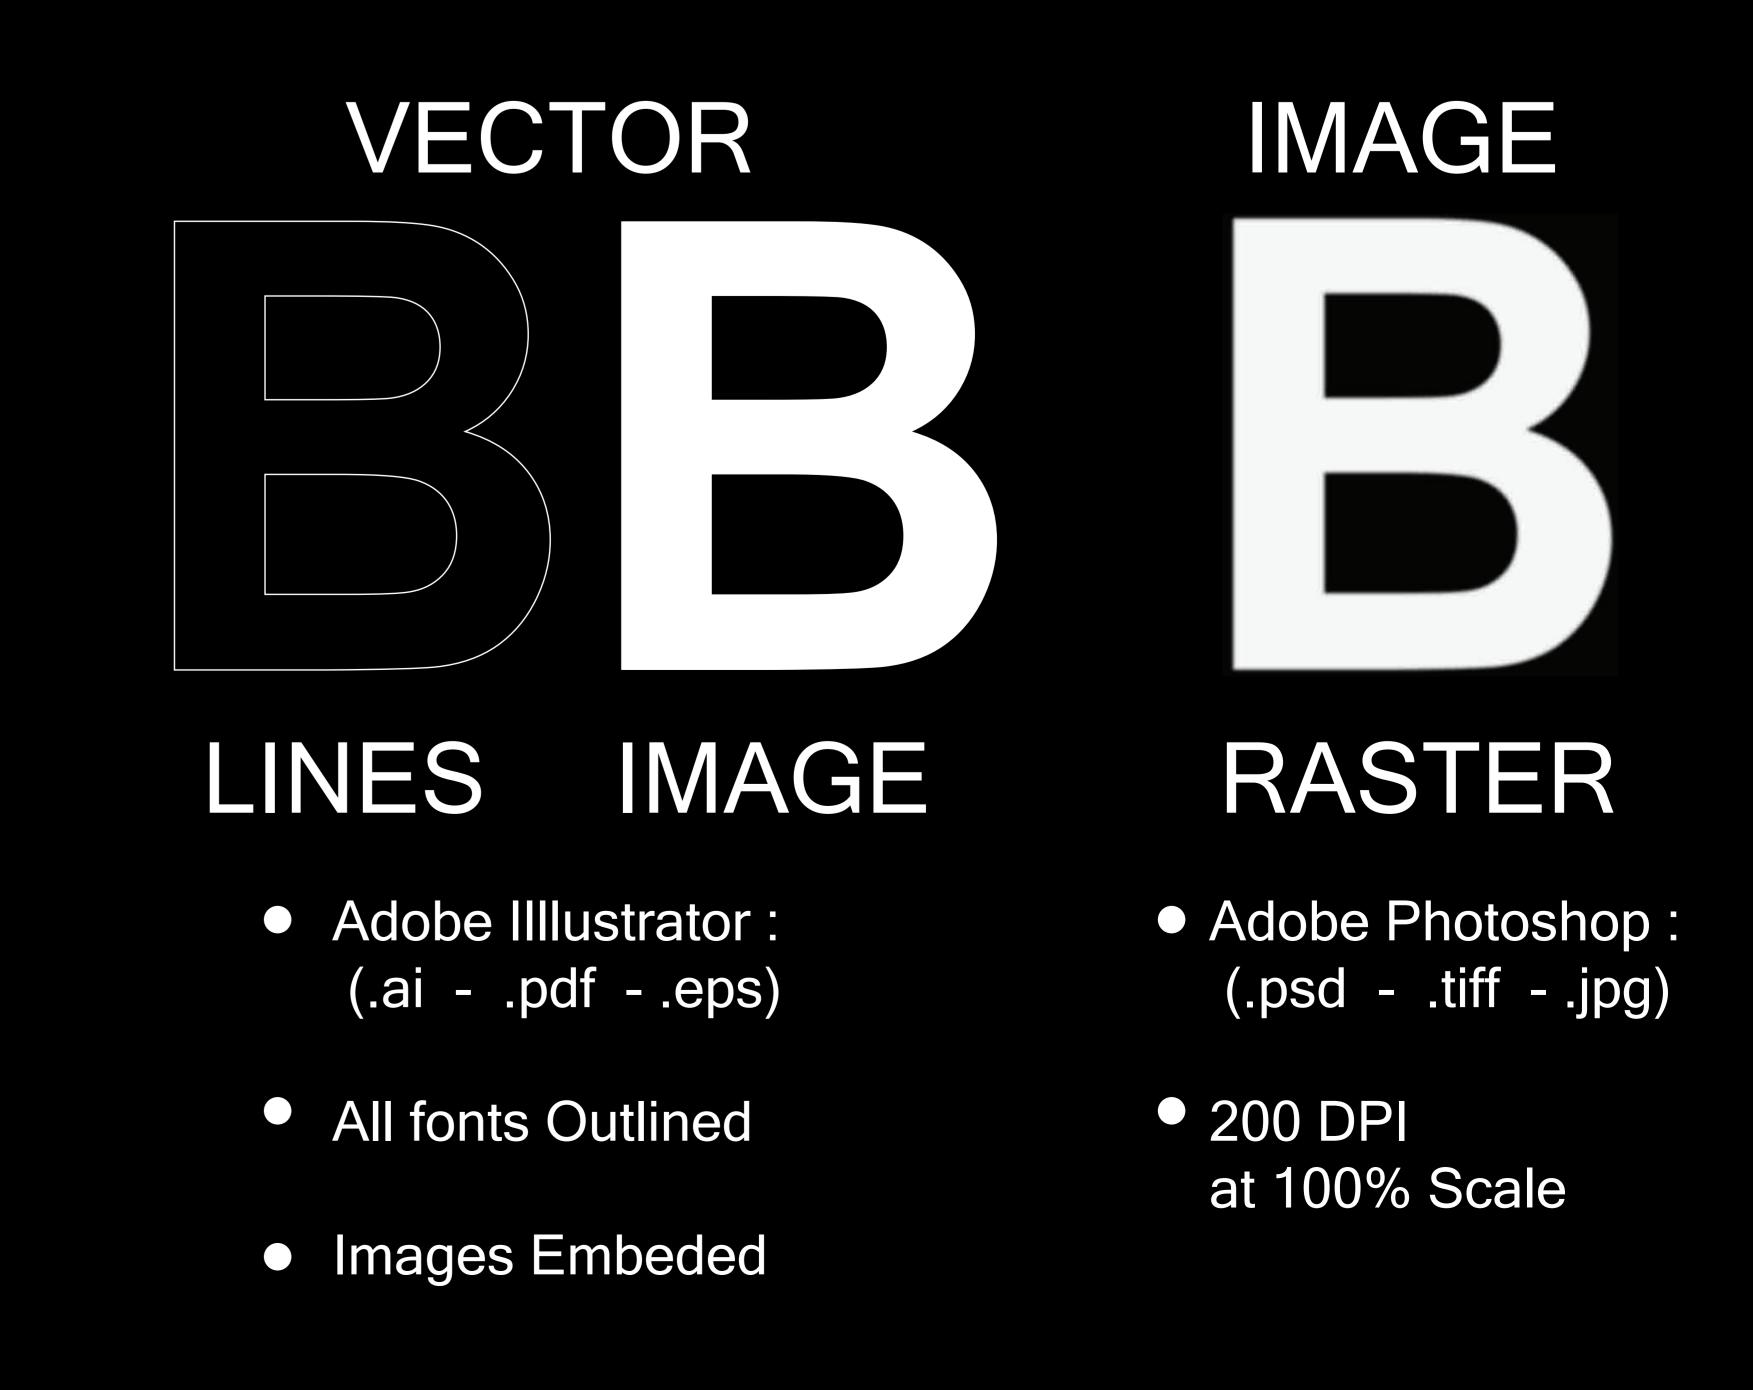

## UV INK PRINTING

We use state-of-the-art full color spectrum printers with white ink capability that directly print onto any media and then instantly dries with UV light.

• ALL IMAGES MUST BE EMBEDDED

• ALL FONTS MUST BE **CONVERTED TO OUTLINES** 

• ARTWORK NEEDS TO BE IN CMYK MODE

Please note that PMS colors will be converted to CMYK which can cause colors to shift. If you require color matching, please ask for details on our color matching service.