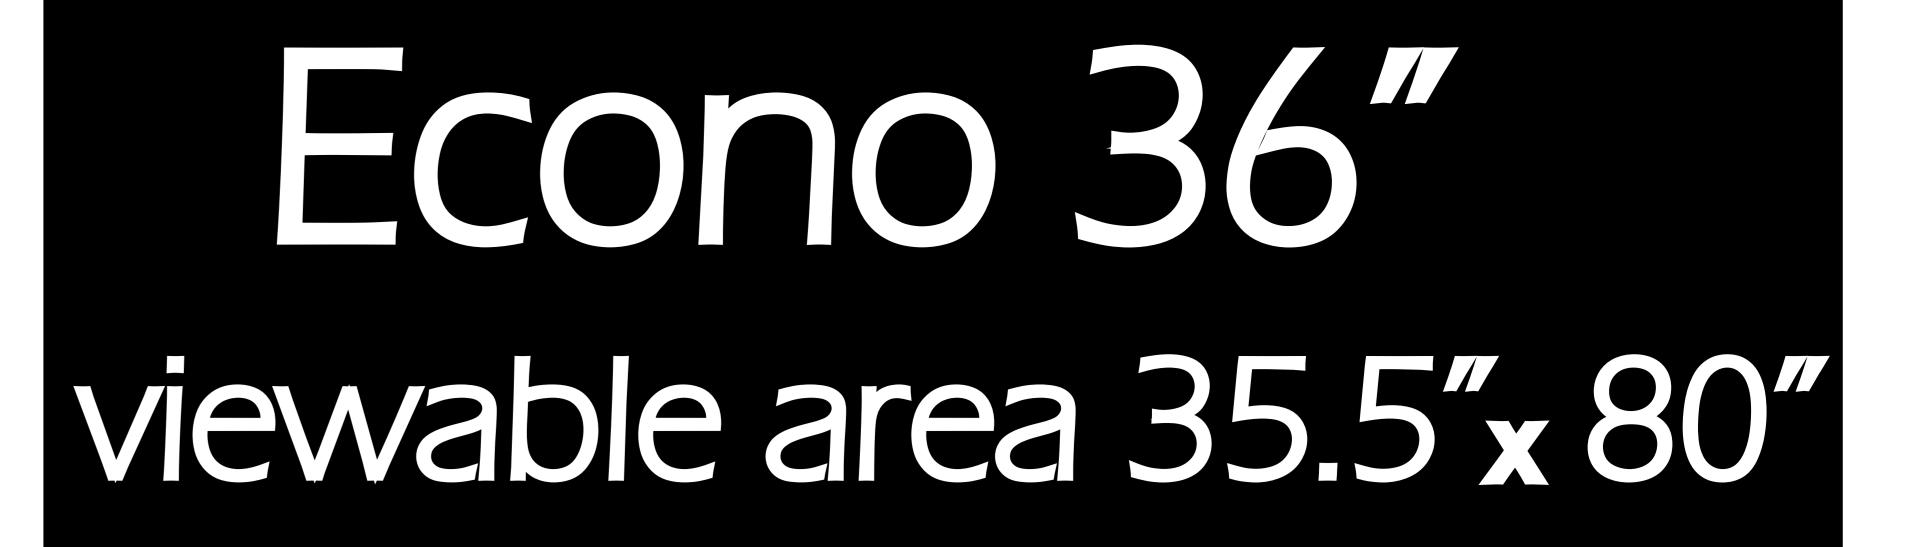

## Safe Area

All text and logos need to be inside the safe area.

Finished Size This line indicates the final finished size. Use this line to create a clipping path of your final artwork.