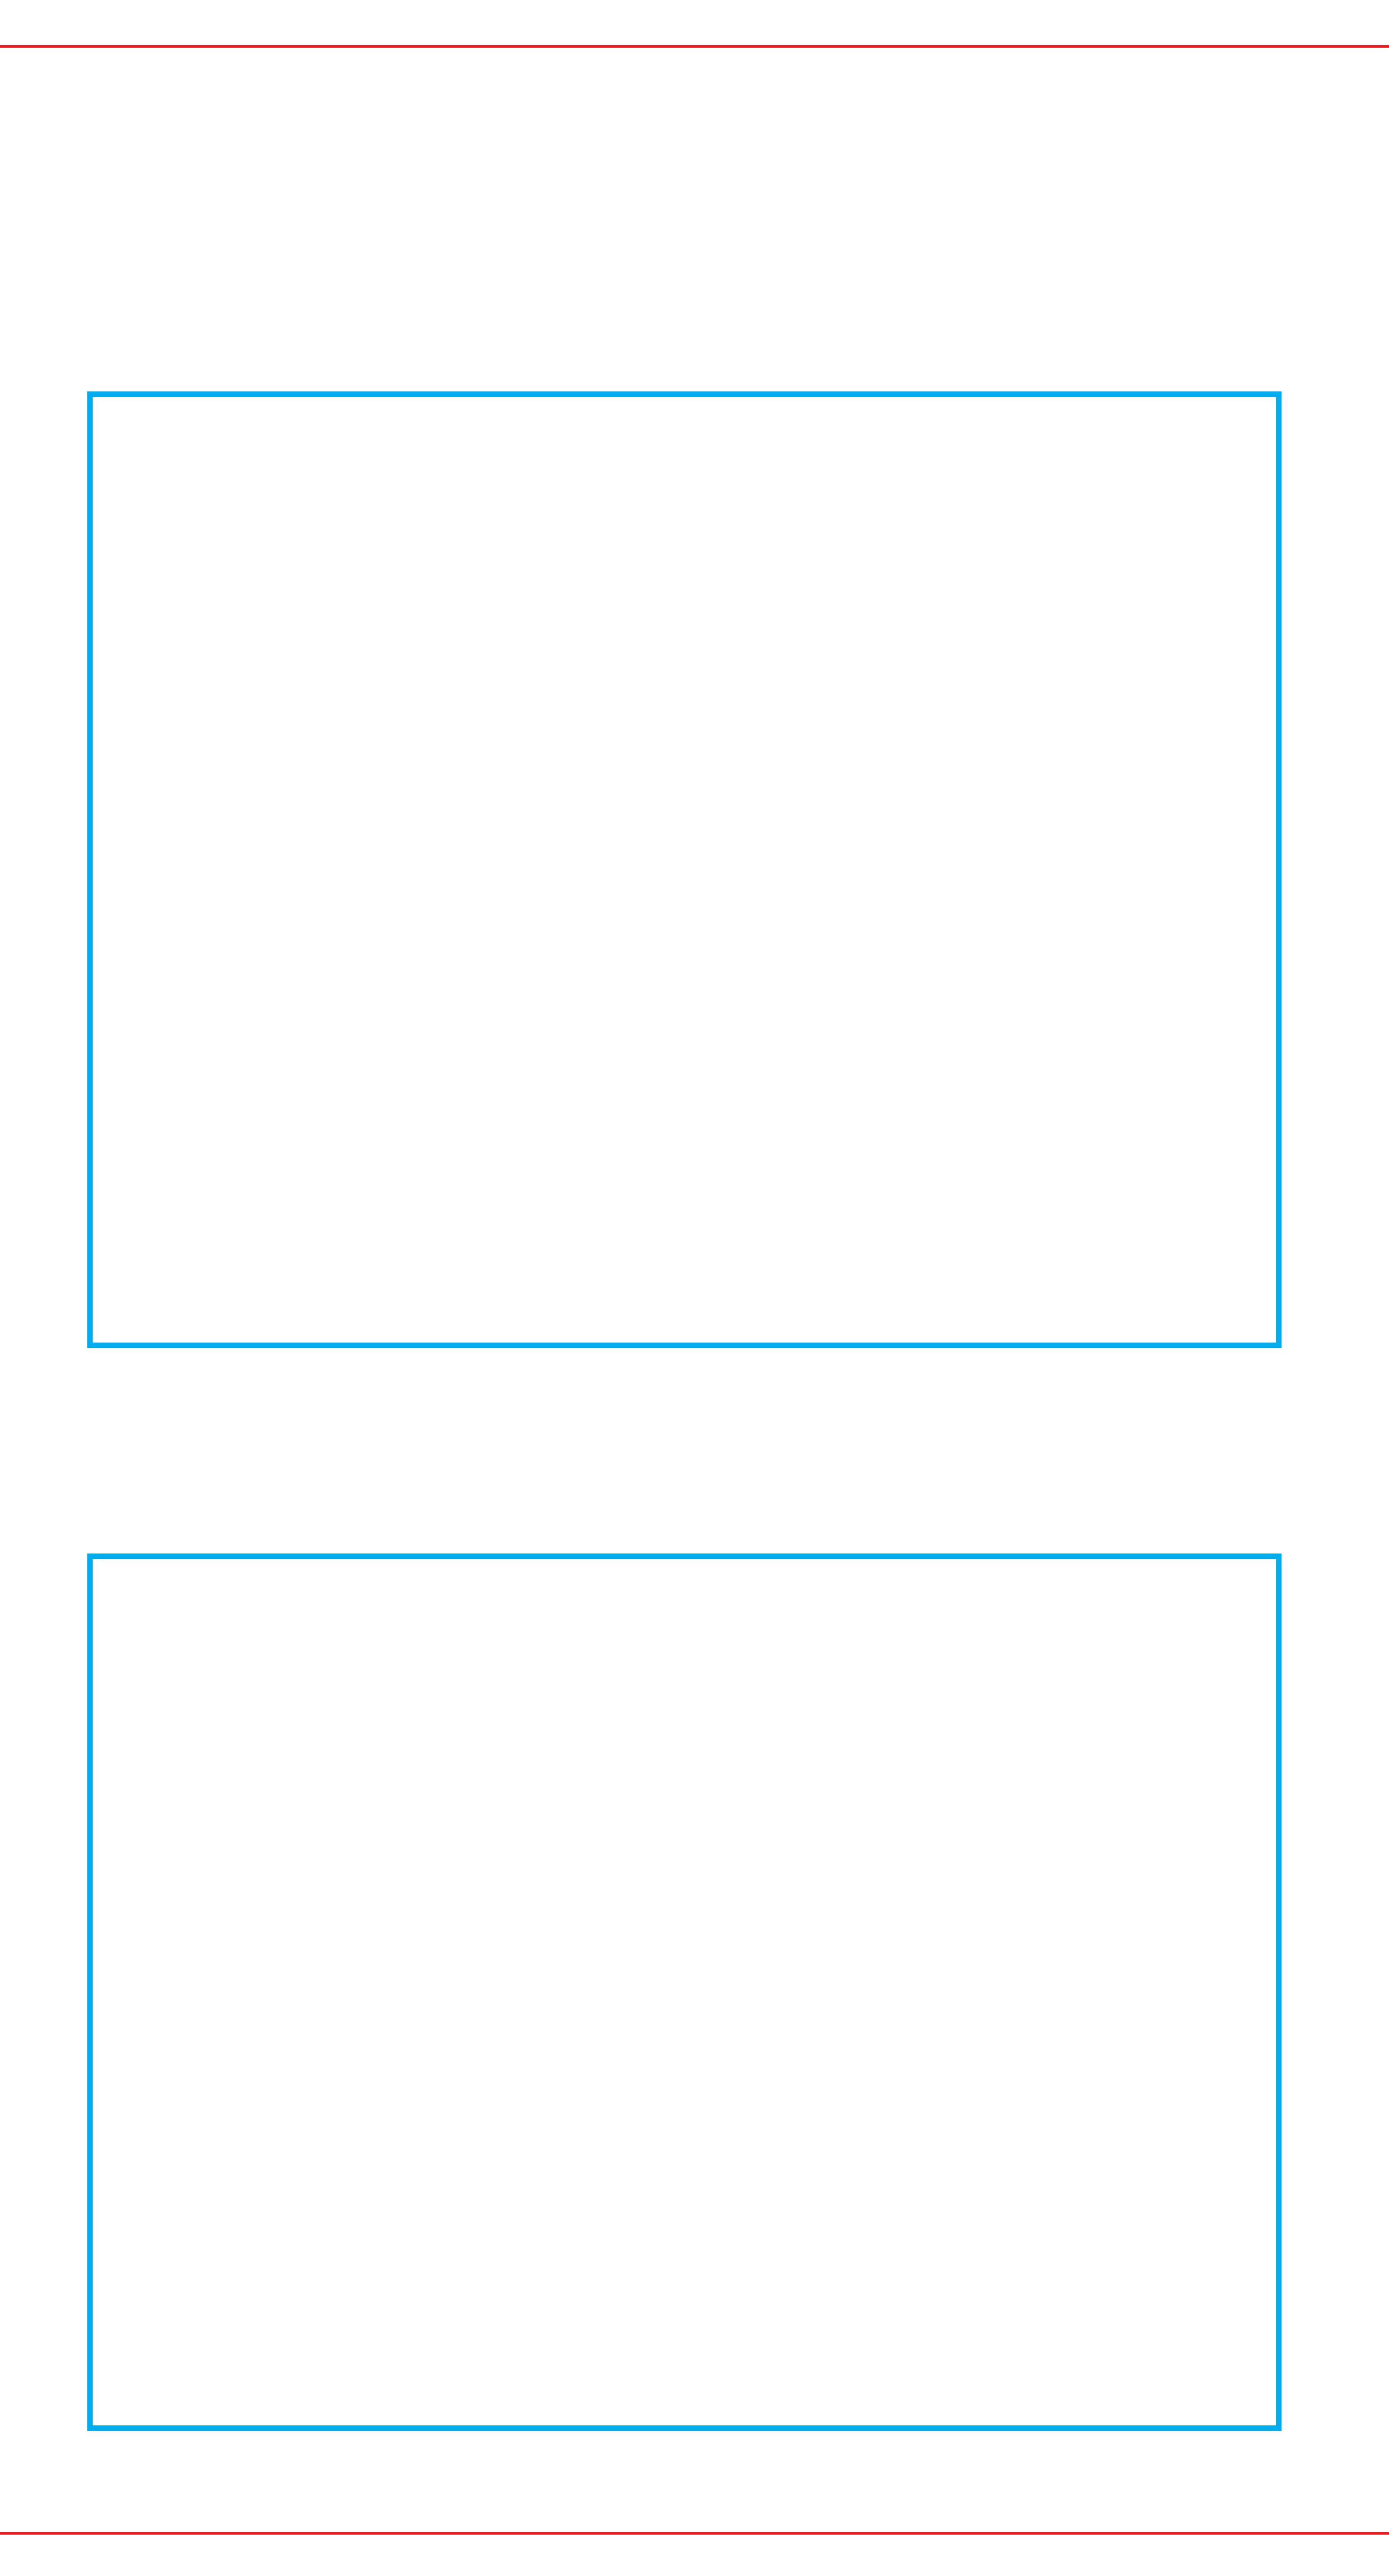

# Safe Area

All text and logos need to be inside the safe area.

## Finished Size

This line indicates the final finished size.
Use this line to create a clipping path
of your final artwork.