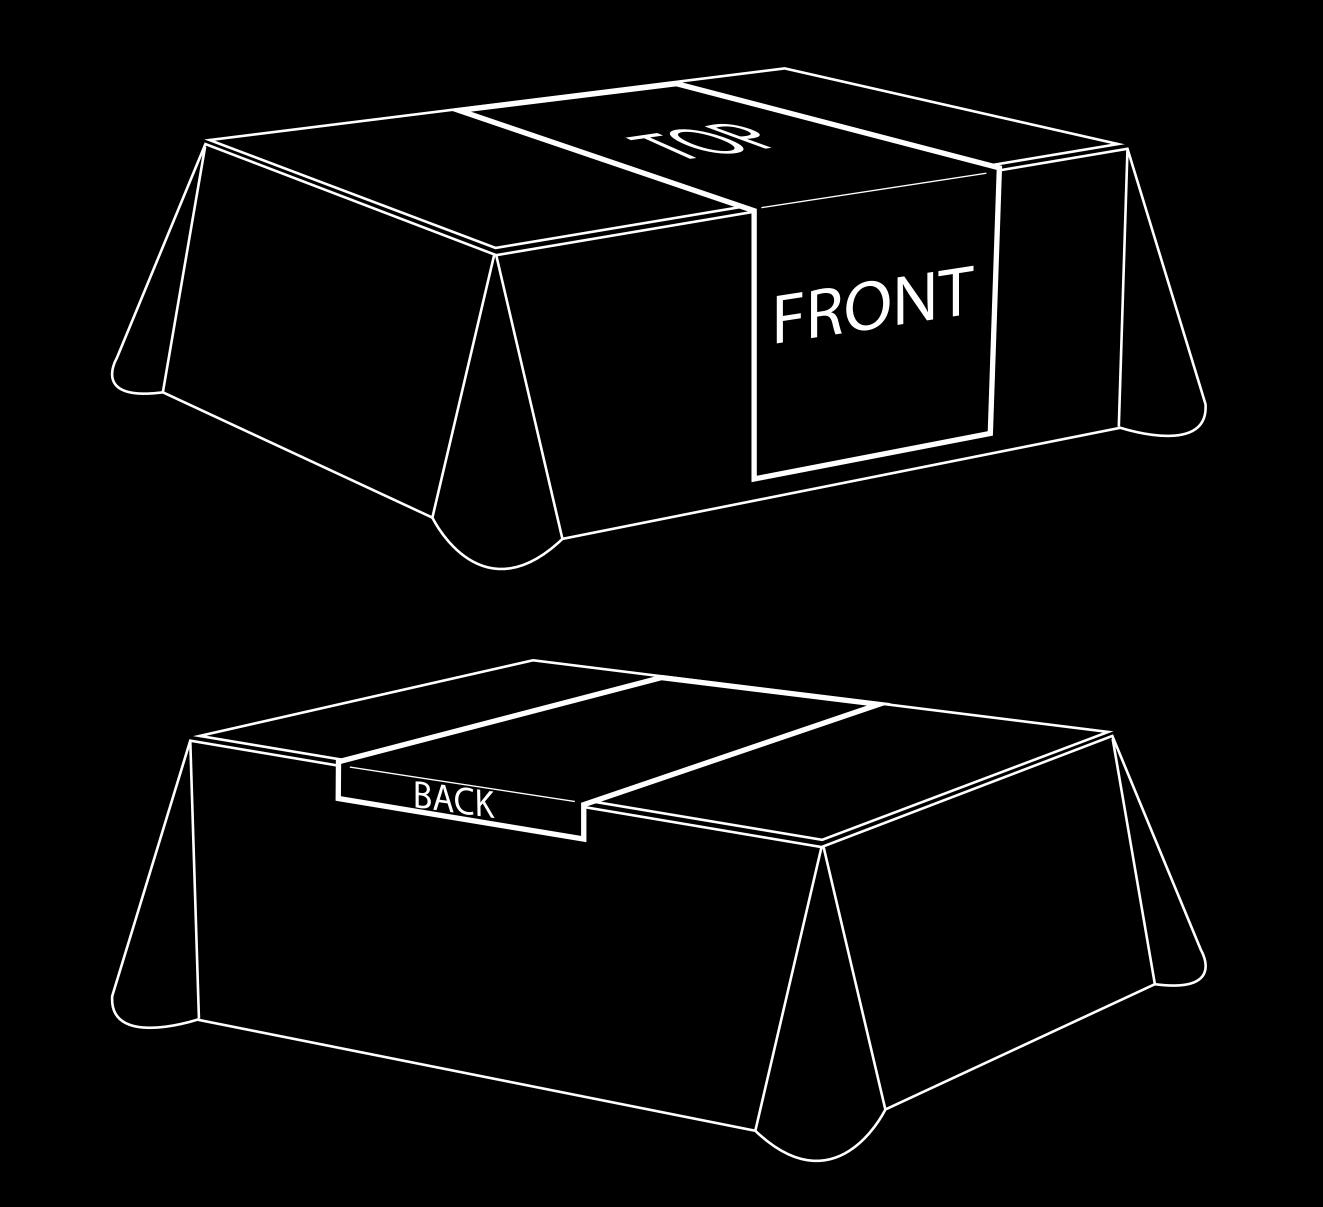

# TABLE RUNNER 3 FT. 2 SIDED

# Safe Area



All text and logos need to be inside the safe area.

## Finished Size

This line indicates the final finished size.
Use this line to create a clipping path
of your final artwork.

## DYE SUBLIMATION PRINTING

We use state-of-the-art full color dye sublimation printers that direct print ink onto the fabric and then infuses with the fabric through a heating procedure. No transfer paper is used which allows us to print faster and with stunning rich results.



- ALL IMAGES MUST BE EMBEDDED
- ALL FONTS MUST BE CONVERTED TO OUTLINES
  - ARTWORK NEEDS TO BE IN CMYK MODE

Please note that PMS colors will be converted to CMYK which can cause colors to shift.

If you require color matching, please ask for details on our color matching service.

#### VECTOR



### LINES IMAGE

- Adobe Illlustrator : (.ai - .pdf - .eps)
- All fonts Outlined
- Images Embeded

IMAGE

RASTER

- Adobe Photoshop : (.psd - .tiff - .jpg)
- 200 DPI at 100% Scale