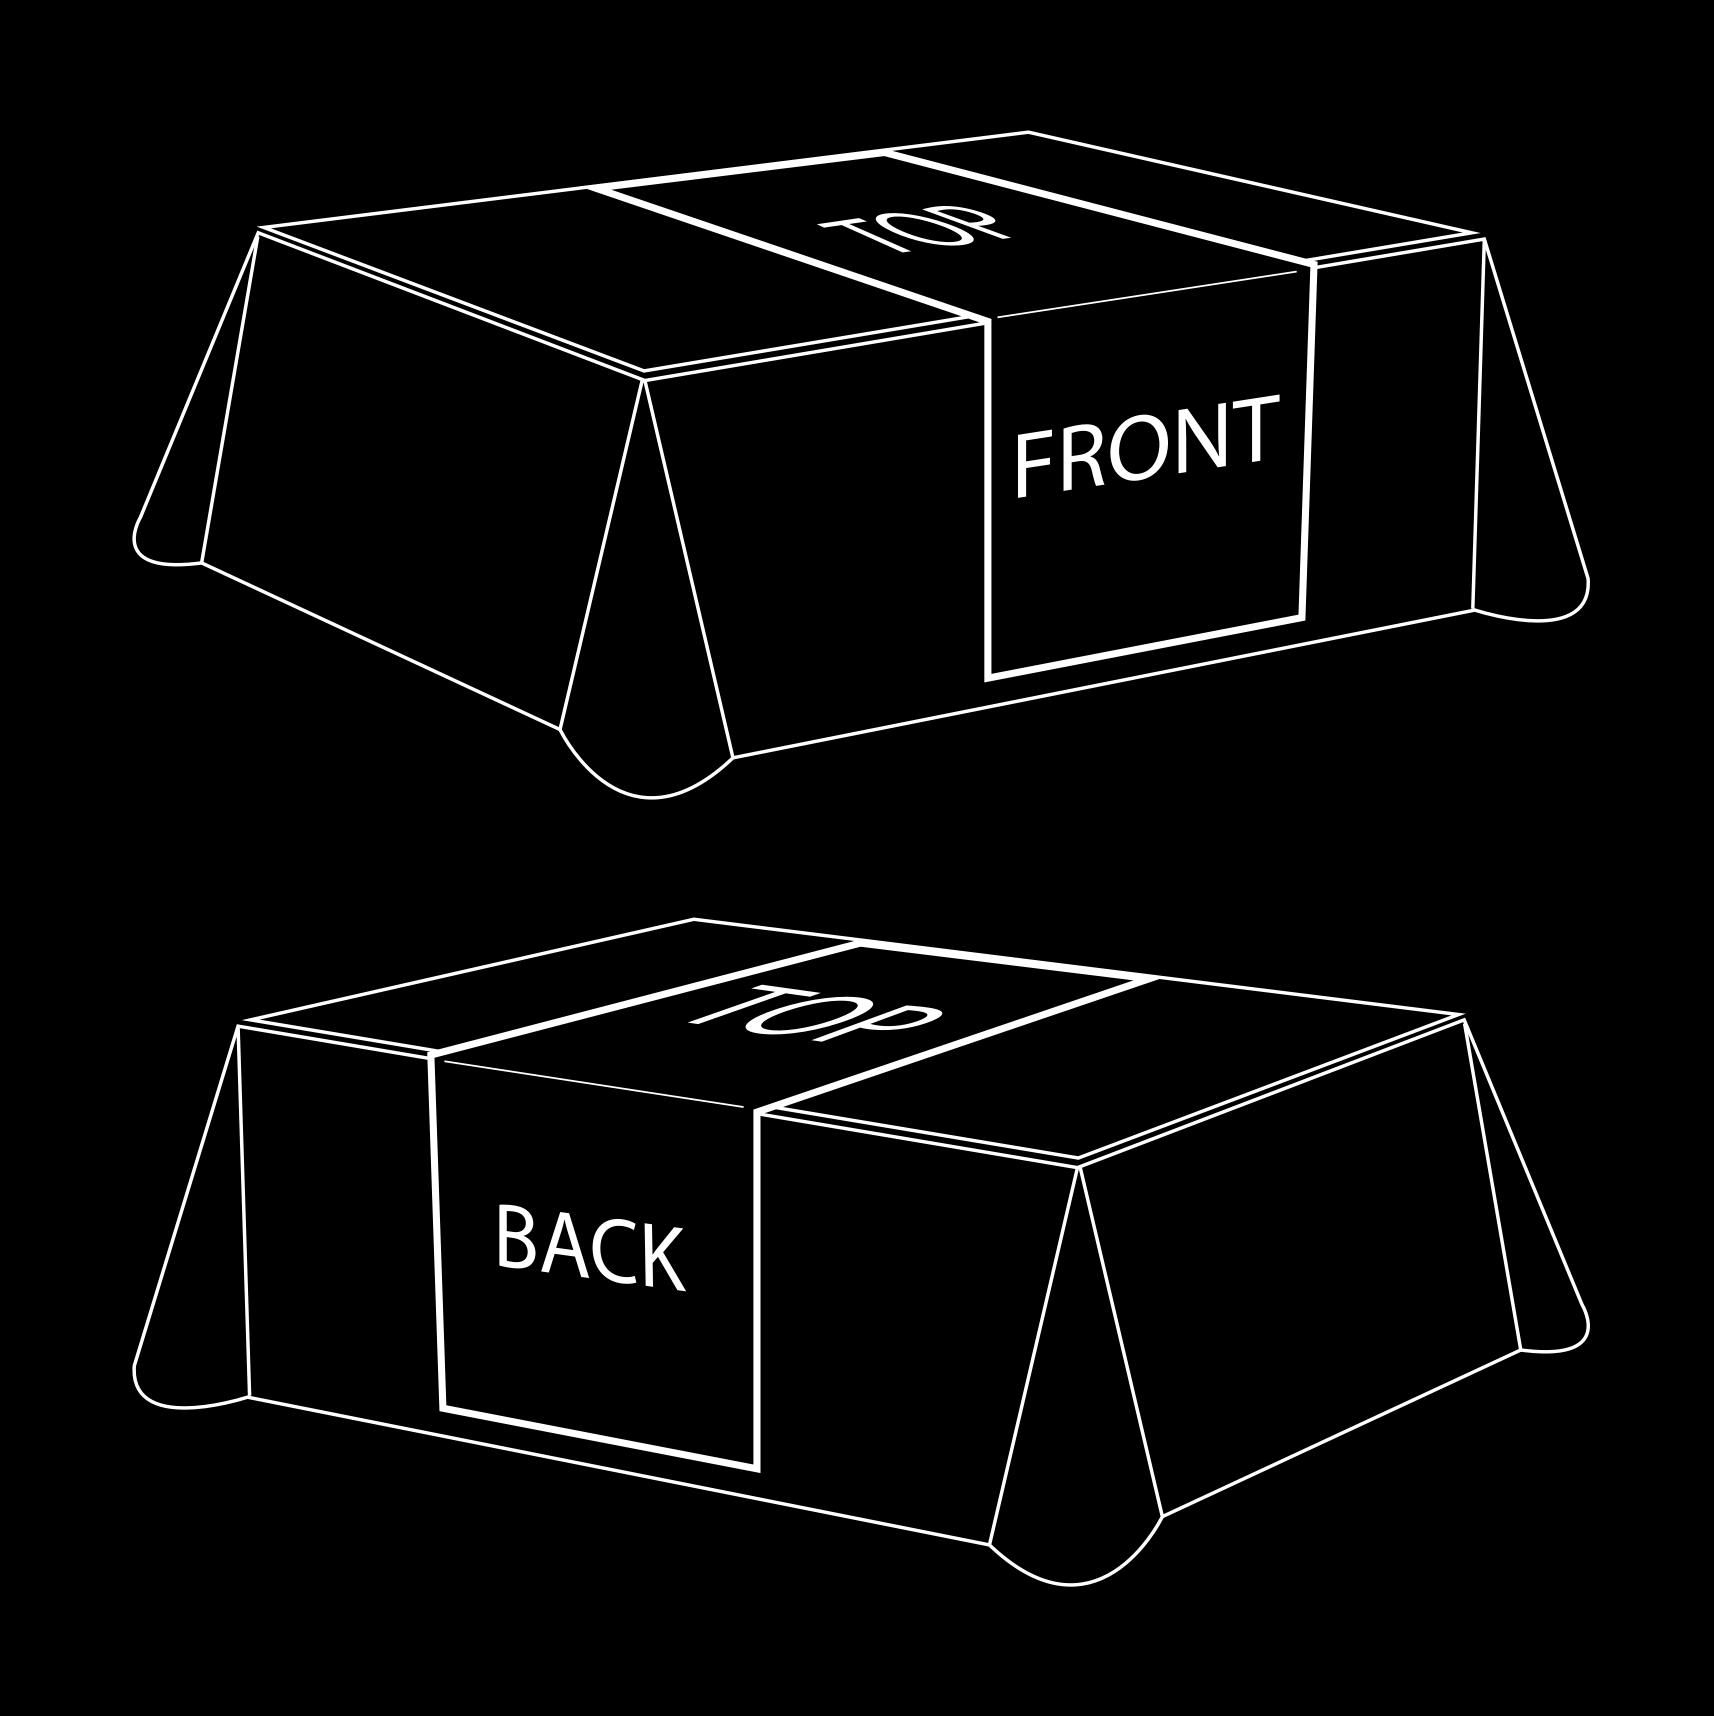

# TABLE RUNNER 3 FT. 3 SIDED

## Safe Area

All text and logos need to be inside the safe area.

### Finished Size

This line indicates the final finished size. Use this line to create a clipping path of your final artwork.

We use state-of-the-art full color dye sublimation printers that direct print ink onto the fabric and then infuses with the fabric through a heating procedure. No transfer paper is used which allows us to print faster and with stunning rich results.