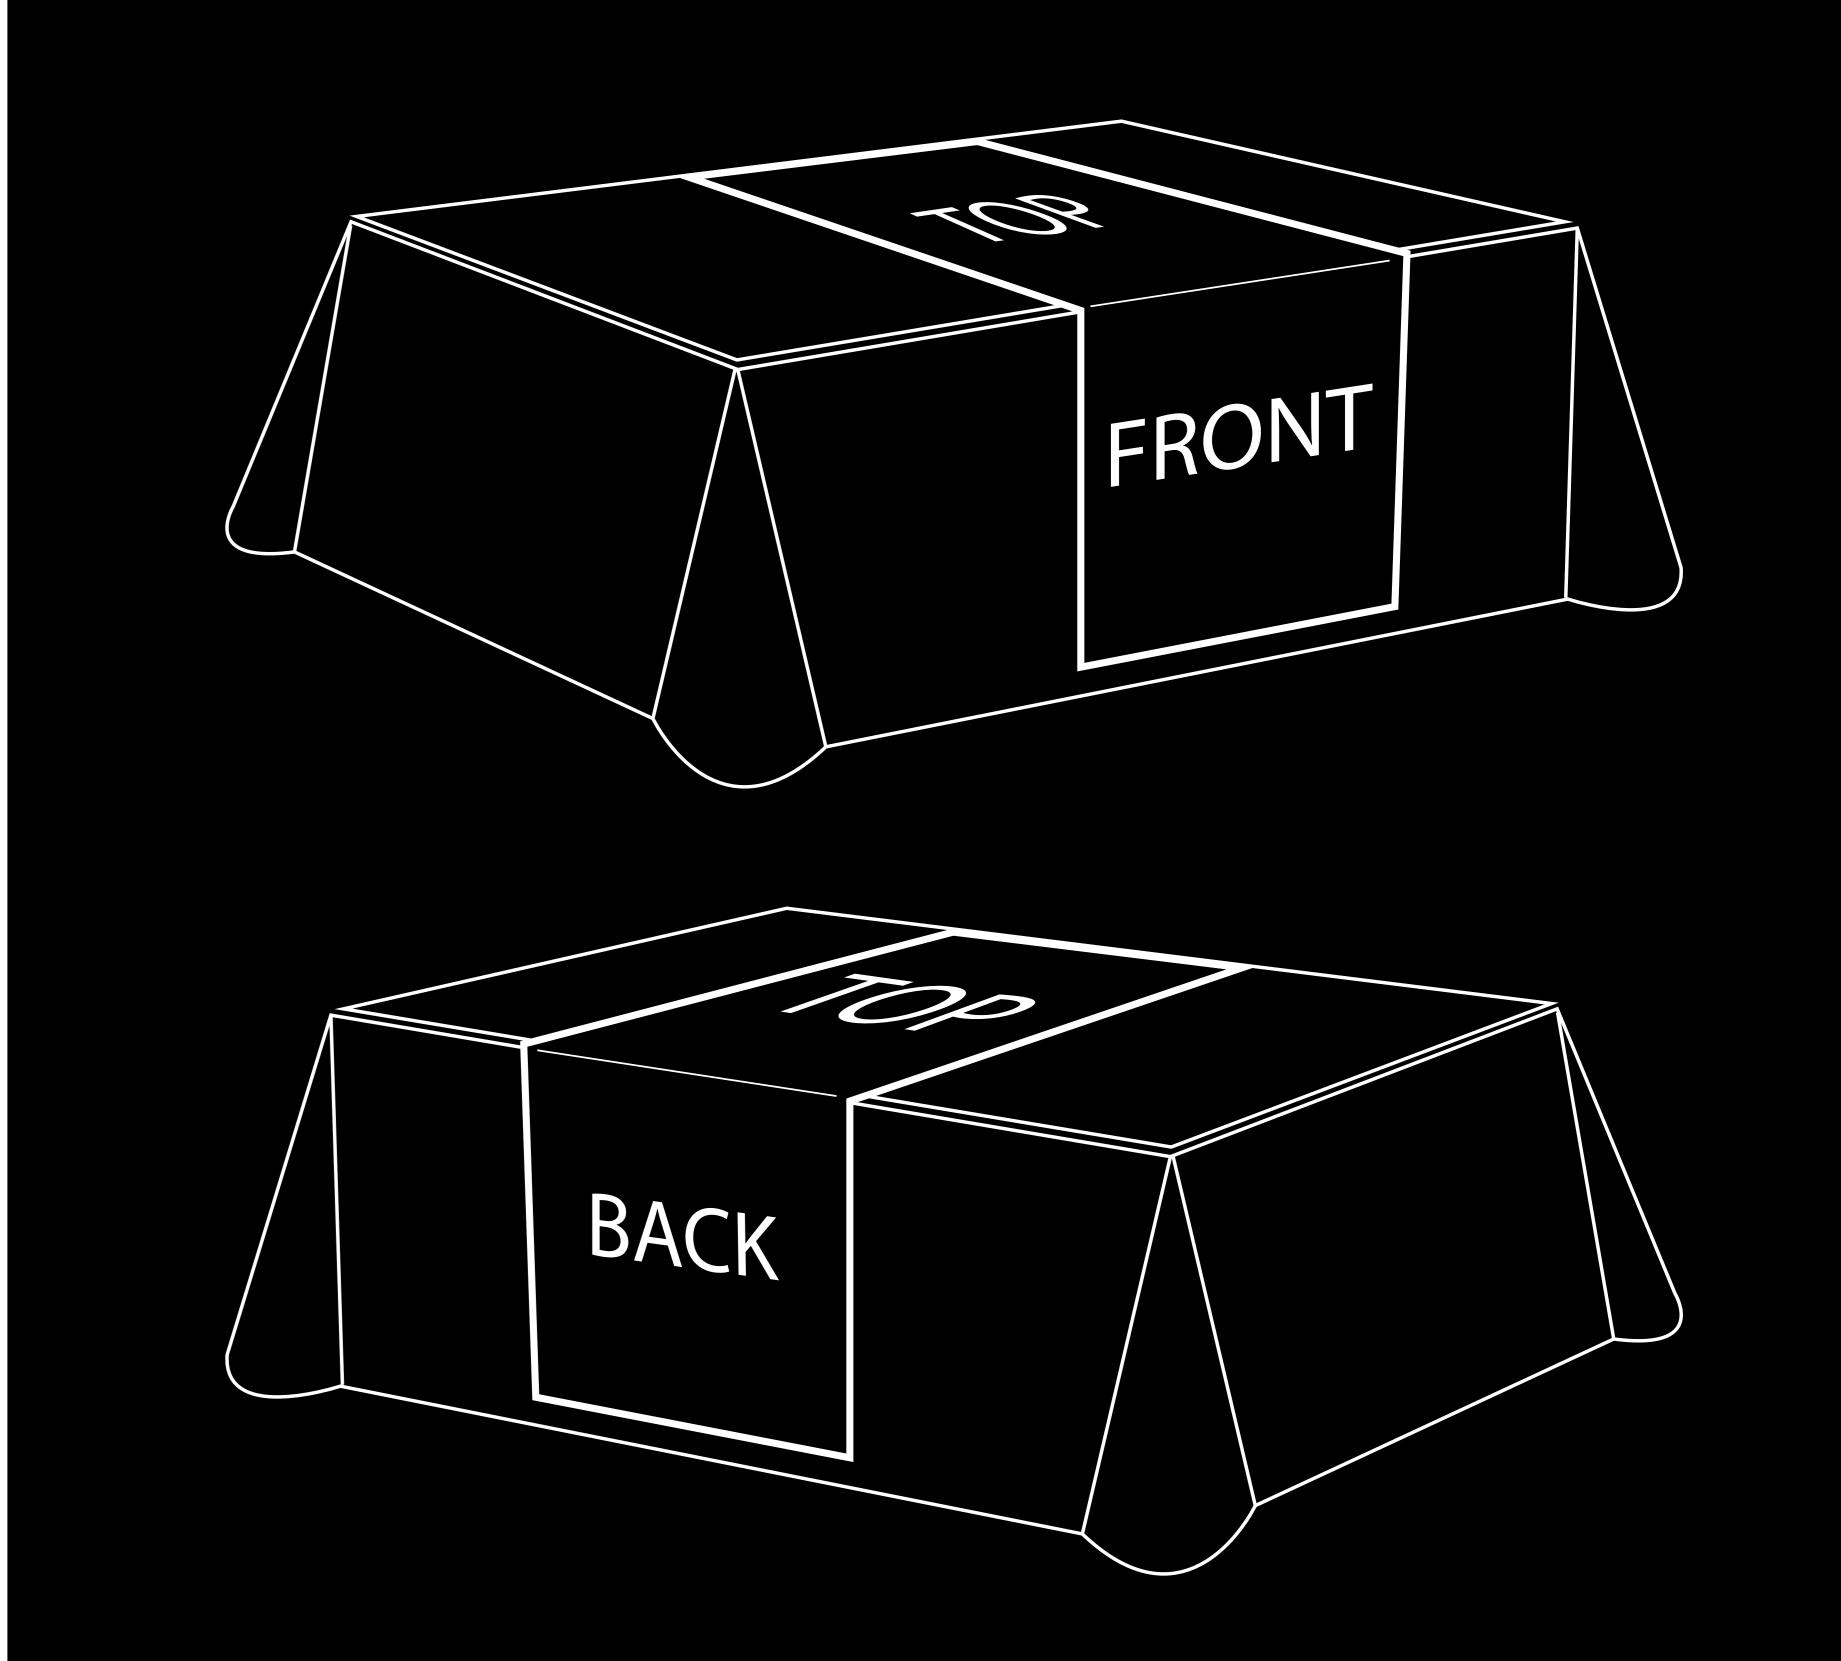

## TABLE RUNNER4 FT. 3 SIDED

## Safe Area All text and logos need to b

All text and logos need to be inside the safe area.

Finished Size This line indicates the final finished size.

Use this line to create a clipping path of your final artwork.

## DYE SUBLIMATION PRINTING

We use state-of-the-art full color dye sublimation printers that direct print ink onto the fabric and then infuses with the fabric through a heating procedure. No transfer paper is used which allows us to print faster and with stunning rich results.





ALL IMAGES MUST
BE EMBEDDED

ALL FONTS MUST BE
CONVERTED TO OUTLINES

 ARTWORK NEEDS TO BEINCARK NEEDS TO BEINCARK ADDE
Please note that PMS colors will be converted to CMYK which can cause colors to shift. If you require color matching, please ask for details on our color matching service.



Images Embeded