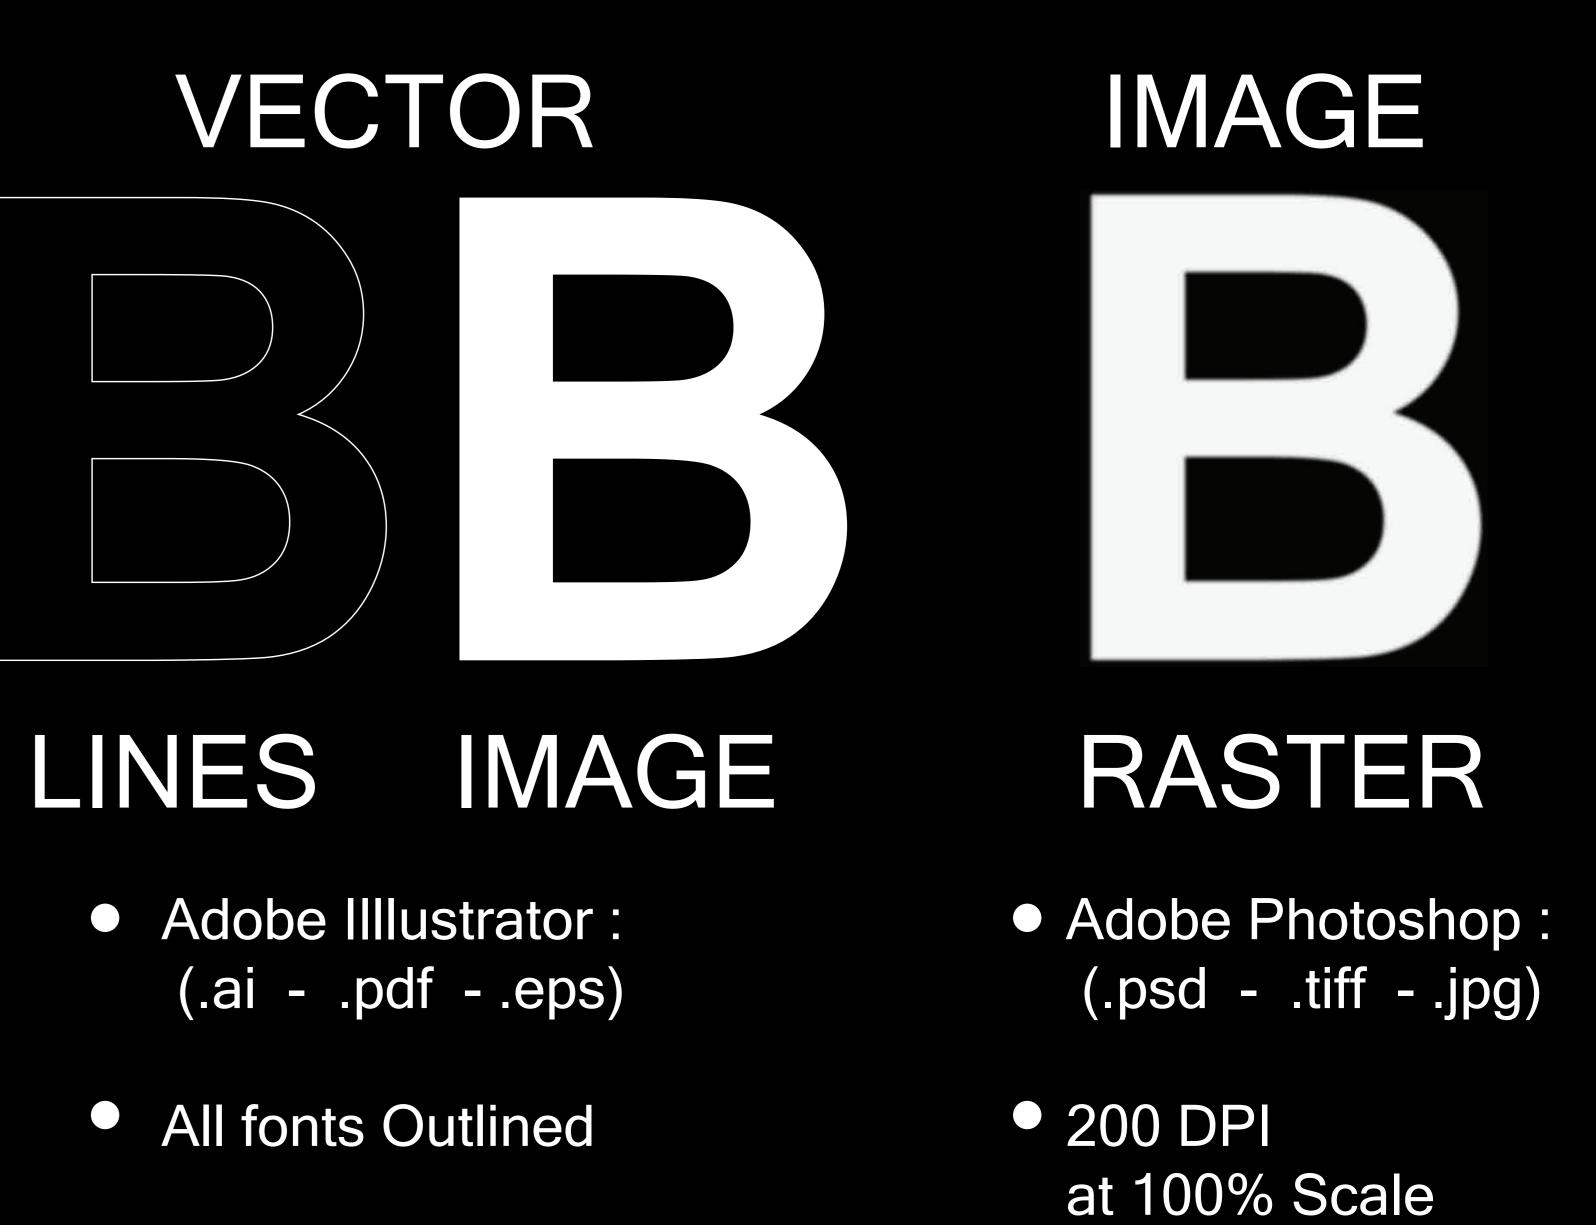

ALL IMAGES MUST
BE EMBEDDED

ALL FONTS MUST BE
CONVERTED TO OUTLINES

 ARTWORK NEEDS TO BEINCARK NEEDS TO BEINCARK ADDE
Please note that PMS colors will be converted to CMYK which can cause colors to shift. If you require color matching, please ask for details on our color matching service.