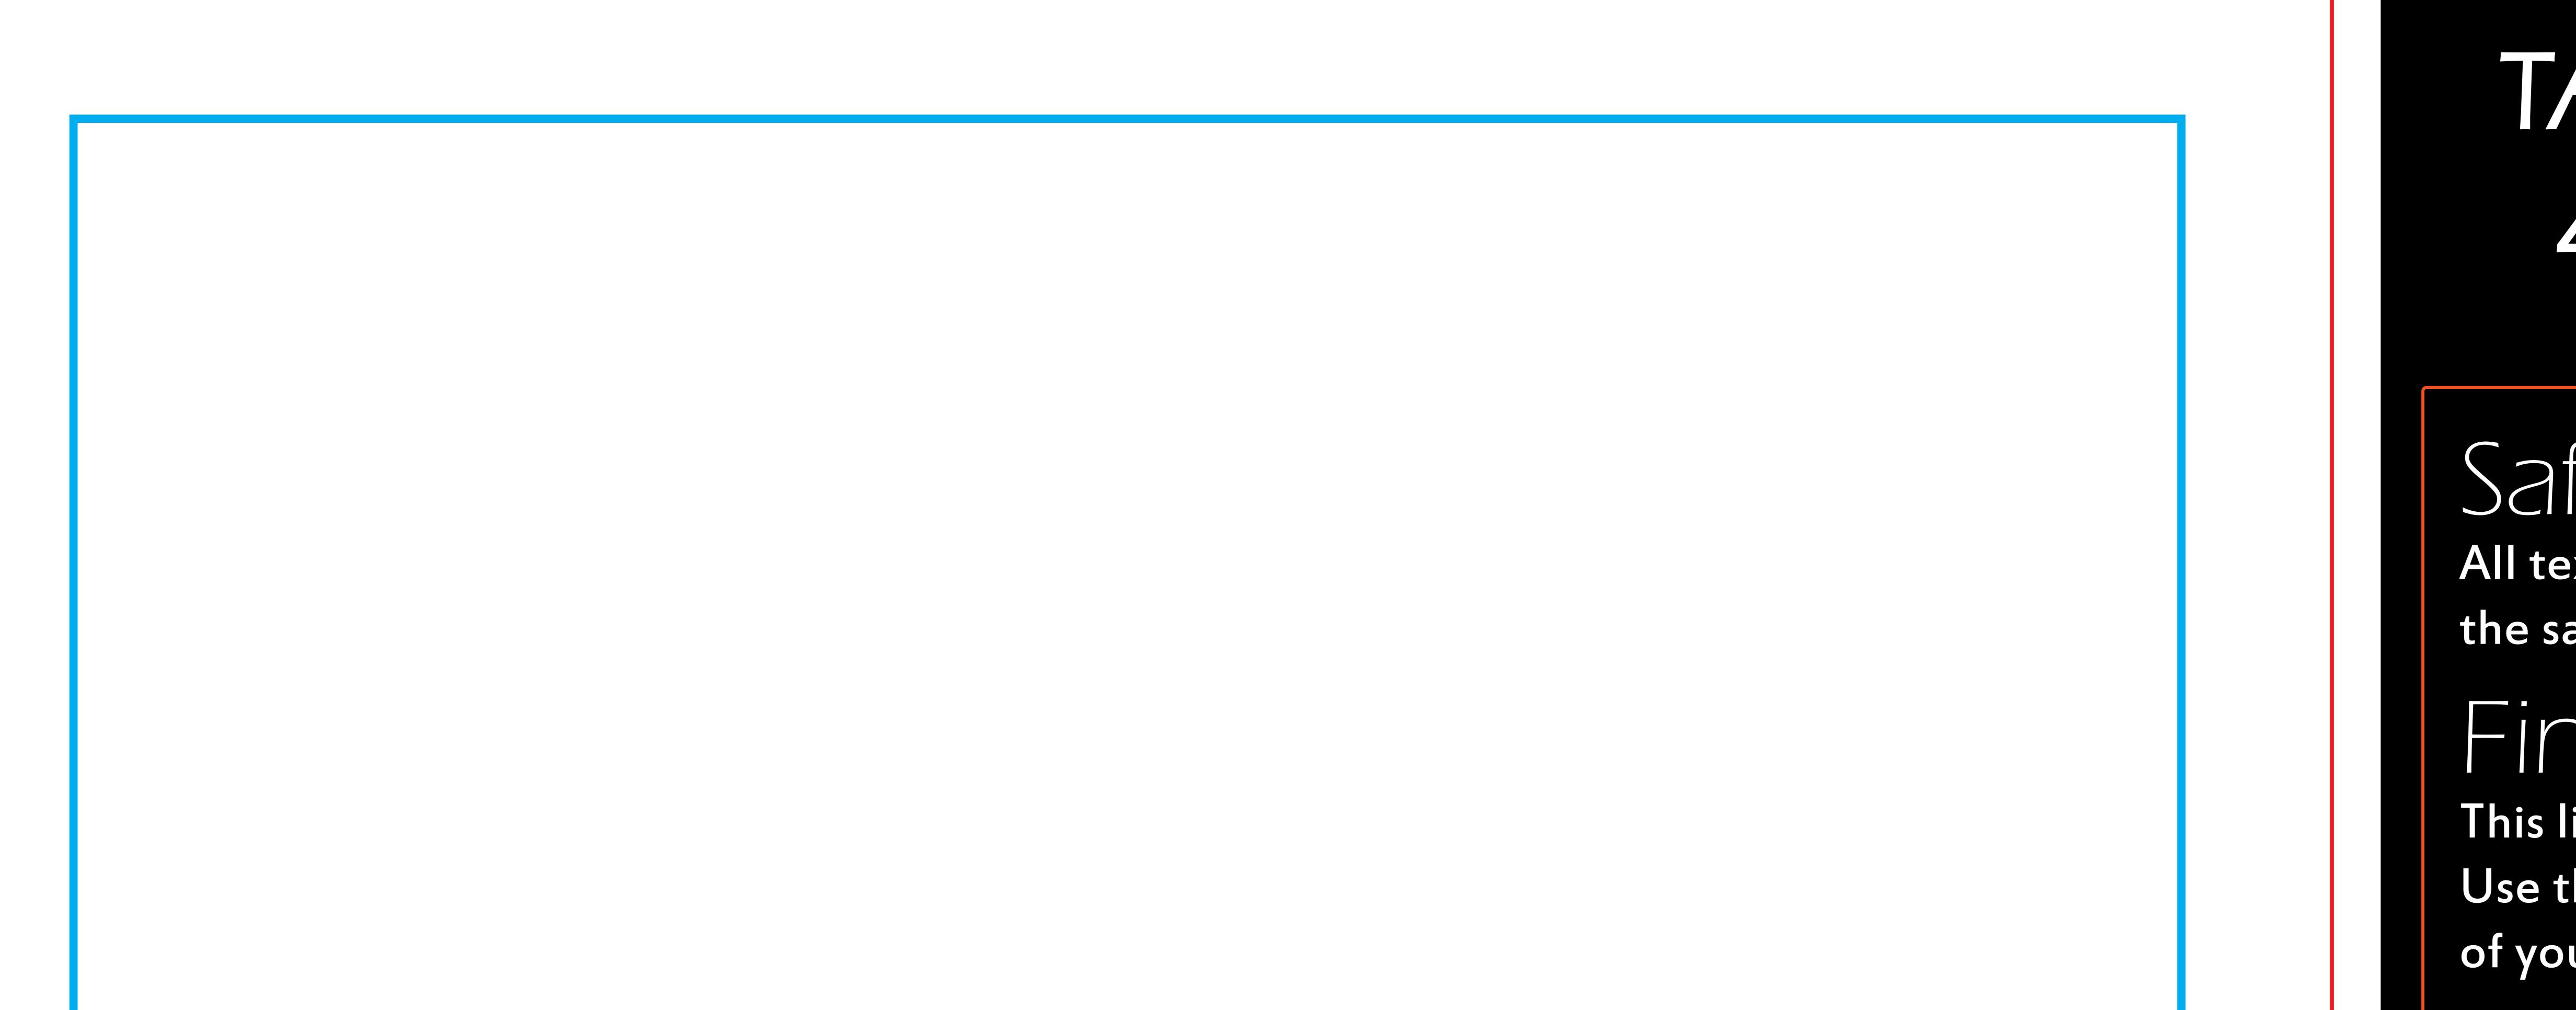

## TABLE RUNNER4 FT. 3 SIDED

## Safe Area All text and logos need to b

All text and logos need to be inside the safe area.

Finished Size This line indicates the final finished size.

Use this line to create a clipping path of your final artwork.