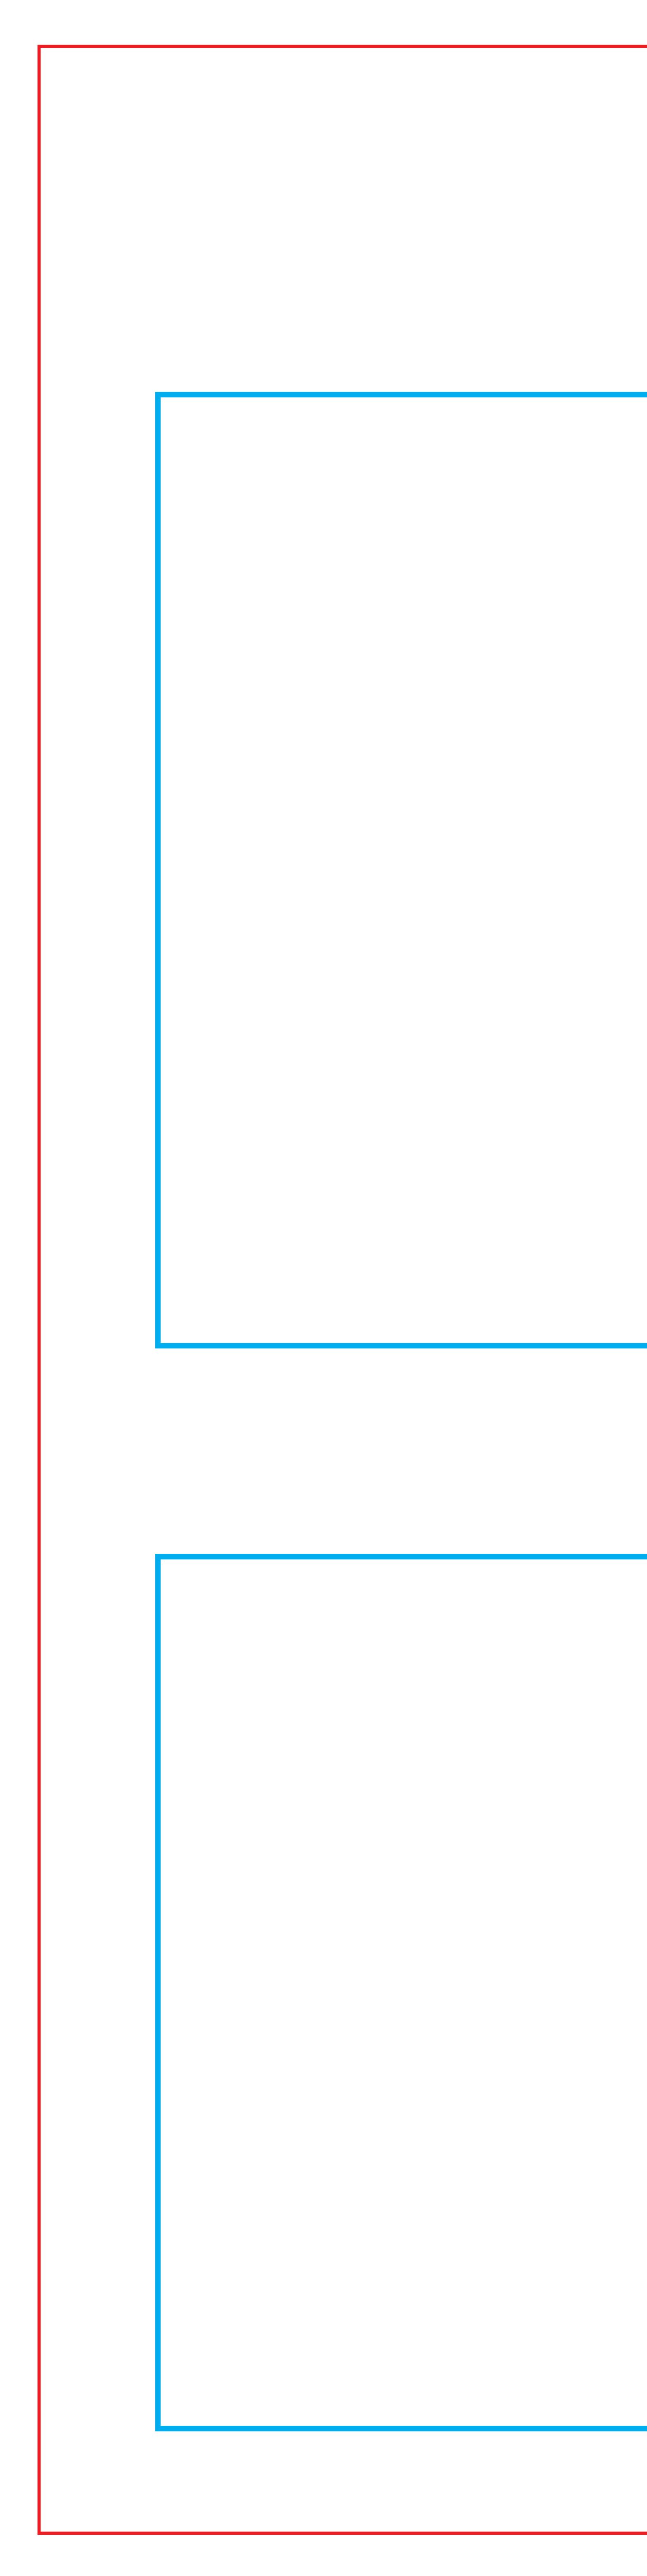

# TABLE RUNNER 4 FT. 2 SIDED

Sate Area All text and logos need to be inside the safe area.

Finished Size This line indicates the final finished size. Use this line to create a clipping path of your final artwork.