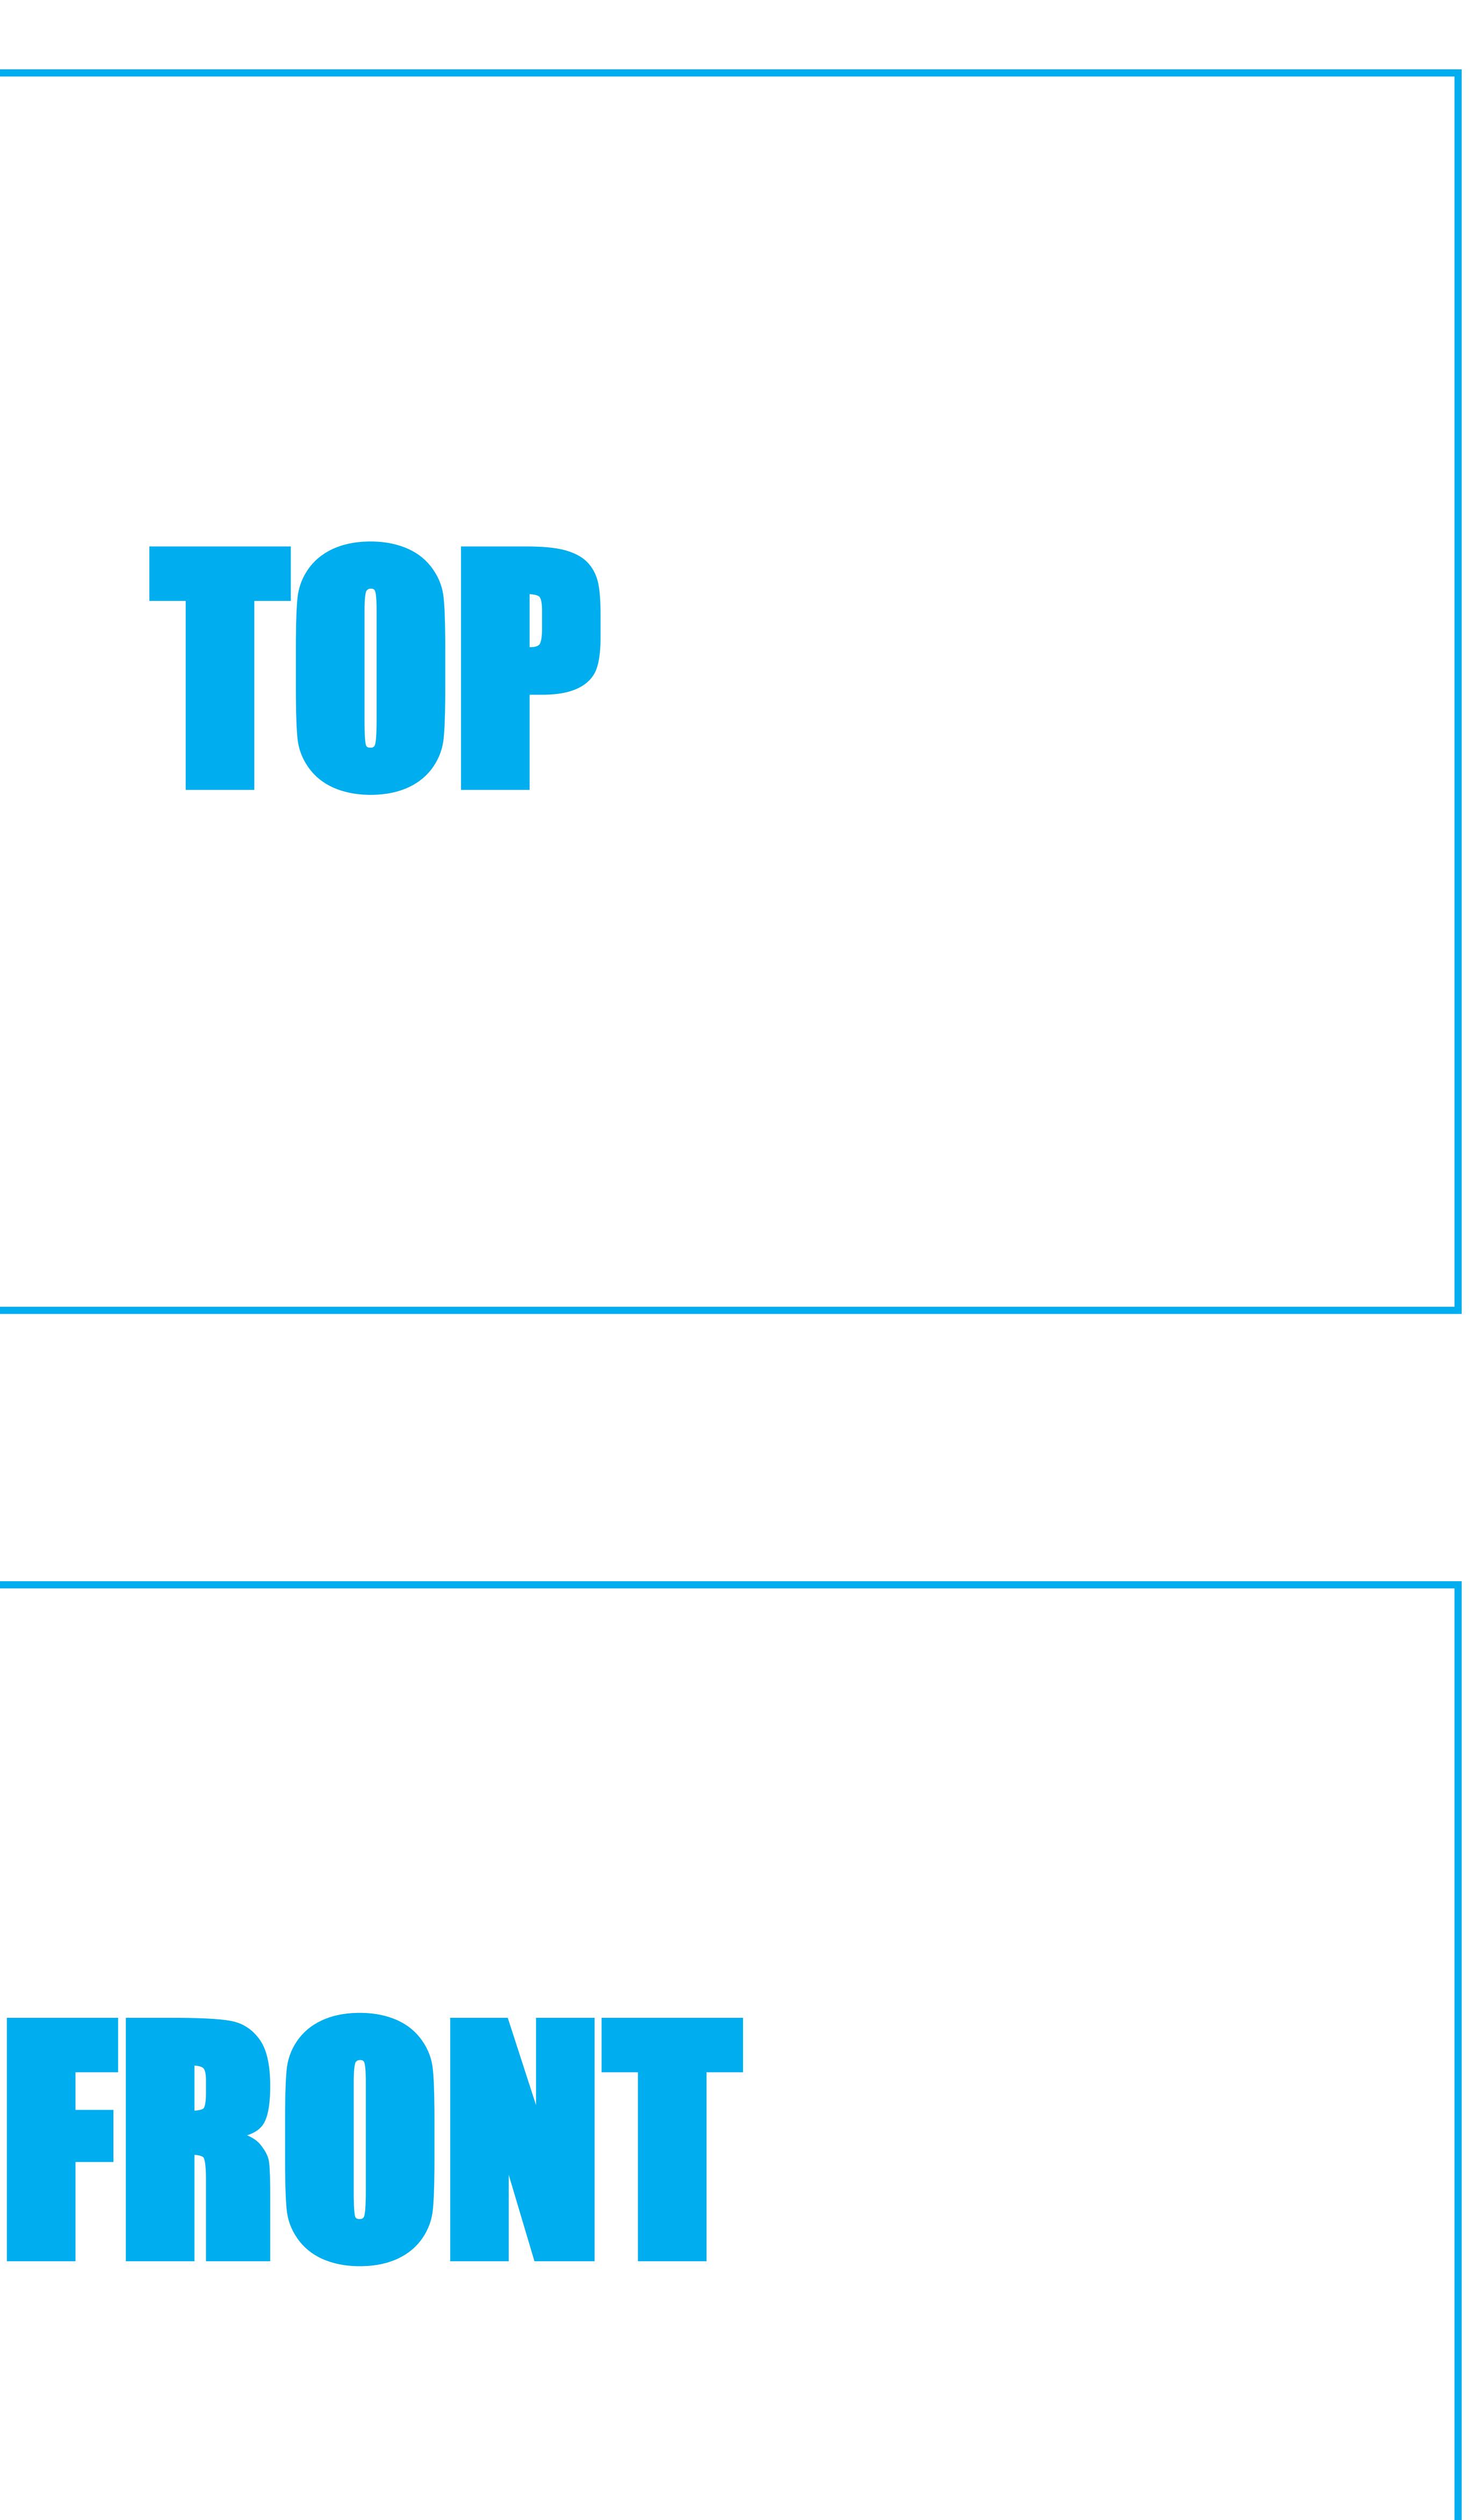

# TABLE RUNNER 4 FT. 2 SIDED

Sate Area All text and logos need to be inside the safe area.

Finished Size This line indicates the final finished size. Use this line to create a clipping path of your final artwork.