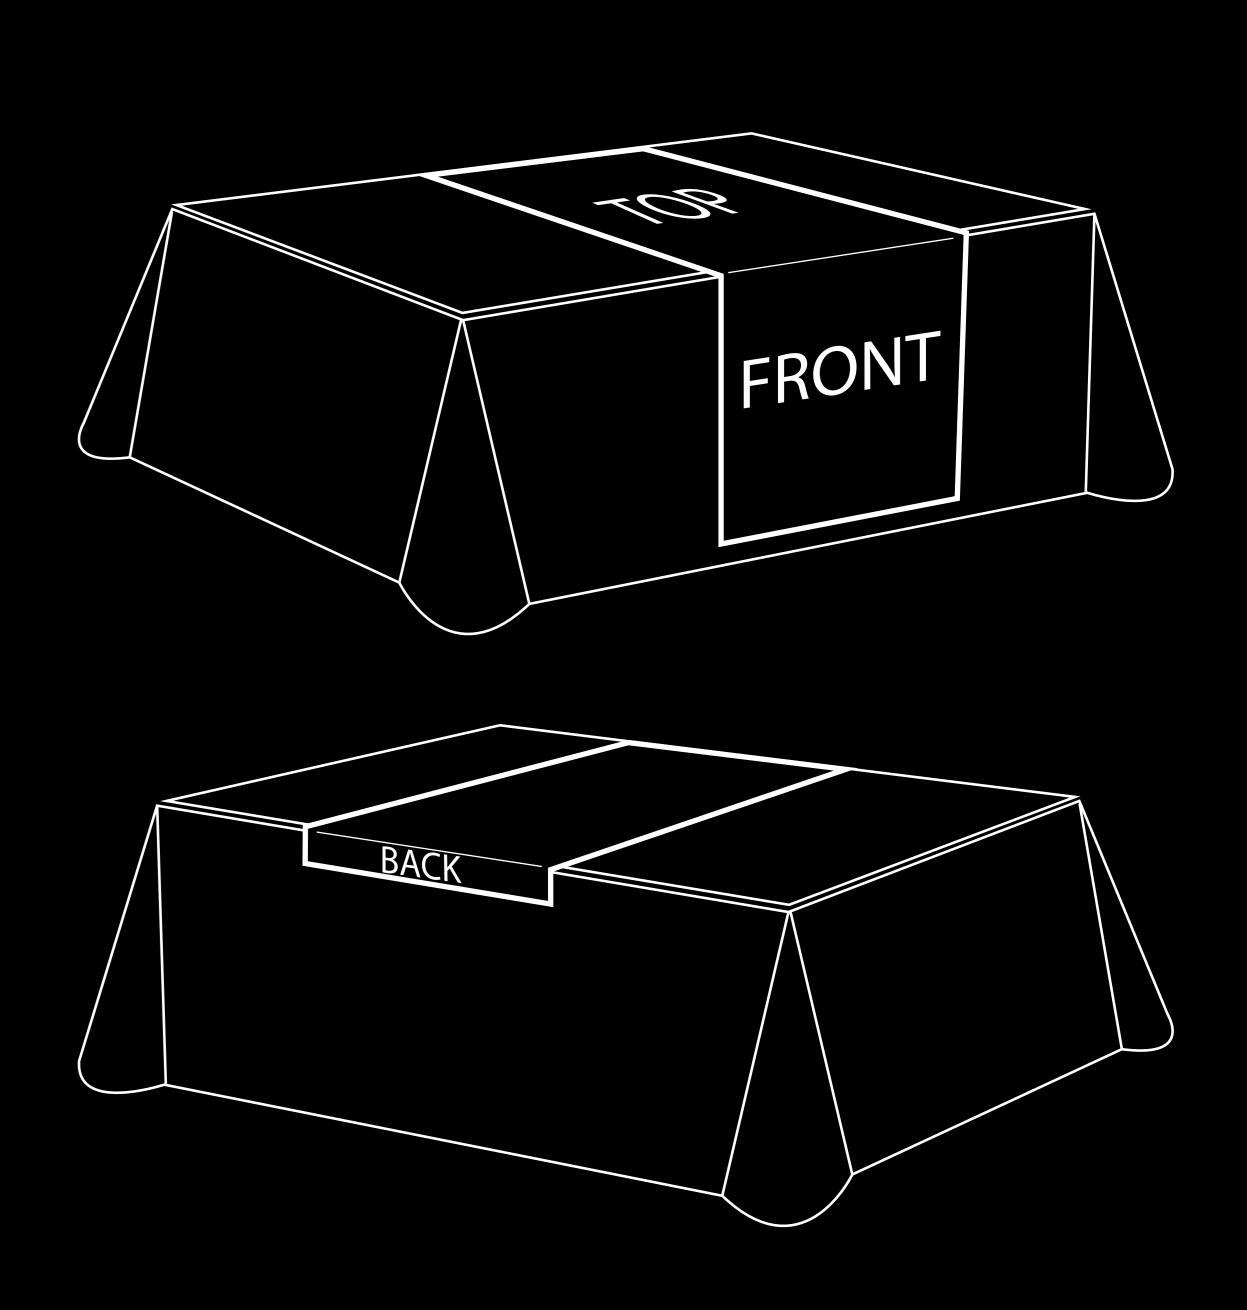

# TABLE RUNNER 4 FT. 2 SIDED

Sate Area All text and logos need to be inside the safe area.

Finished Size This line indicates the final finished size. Use this line to create a clipping path of your final artwork.