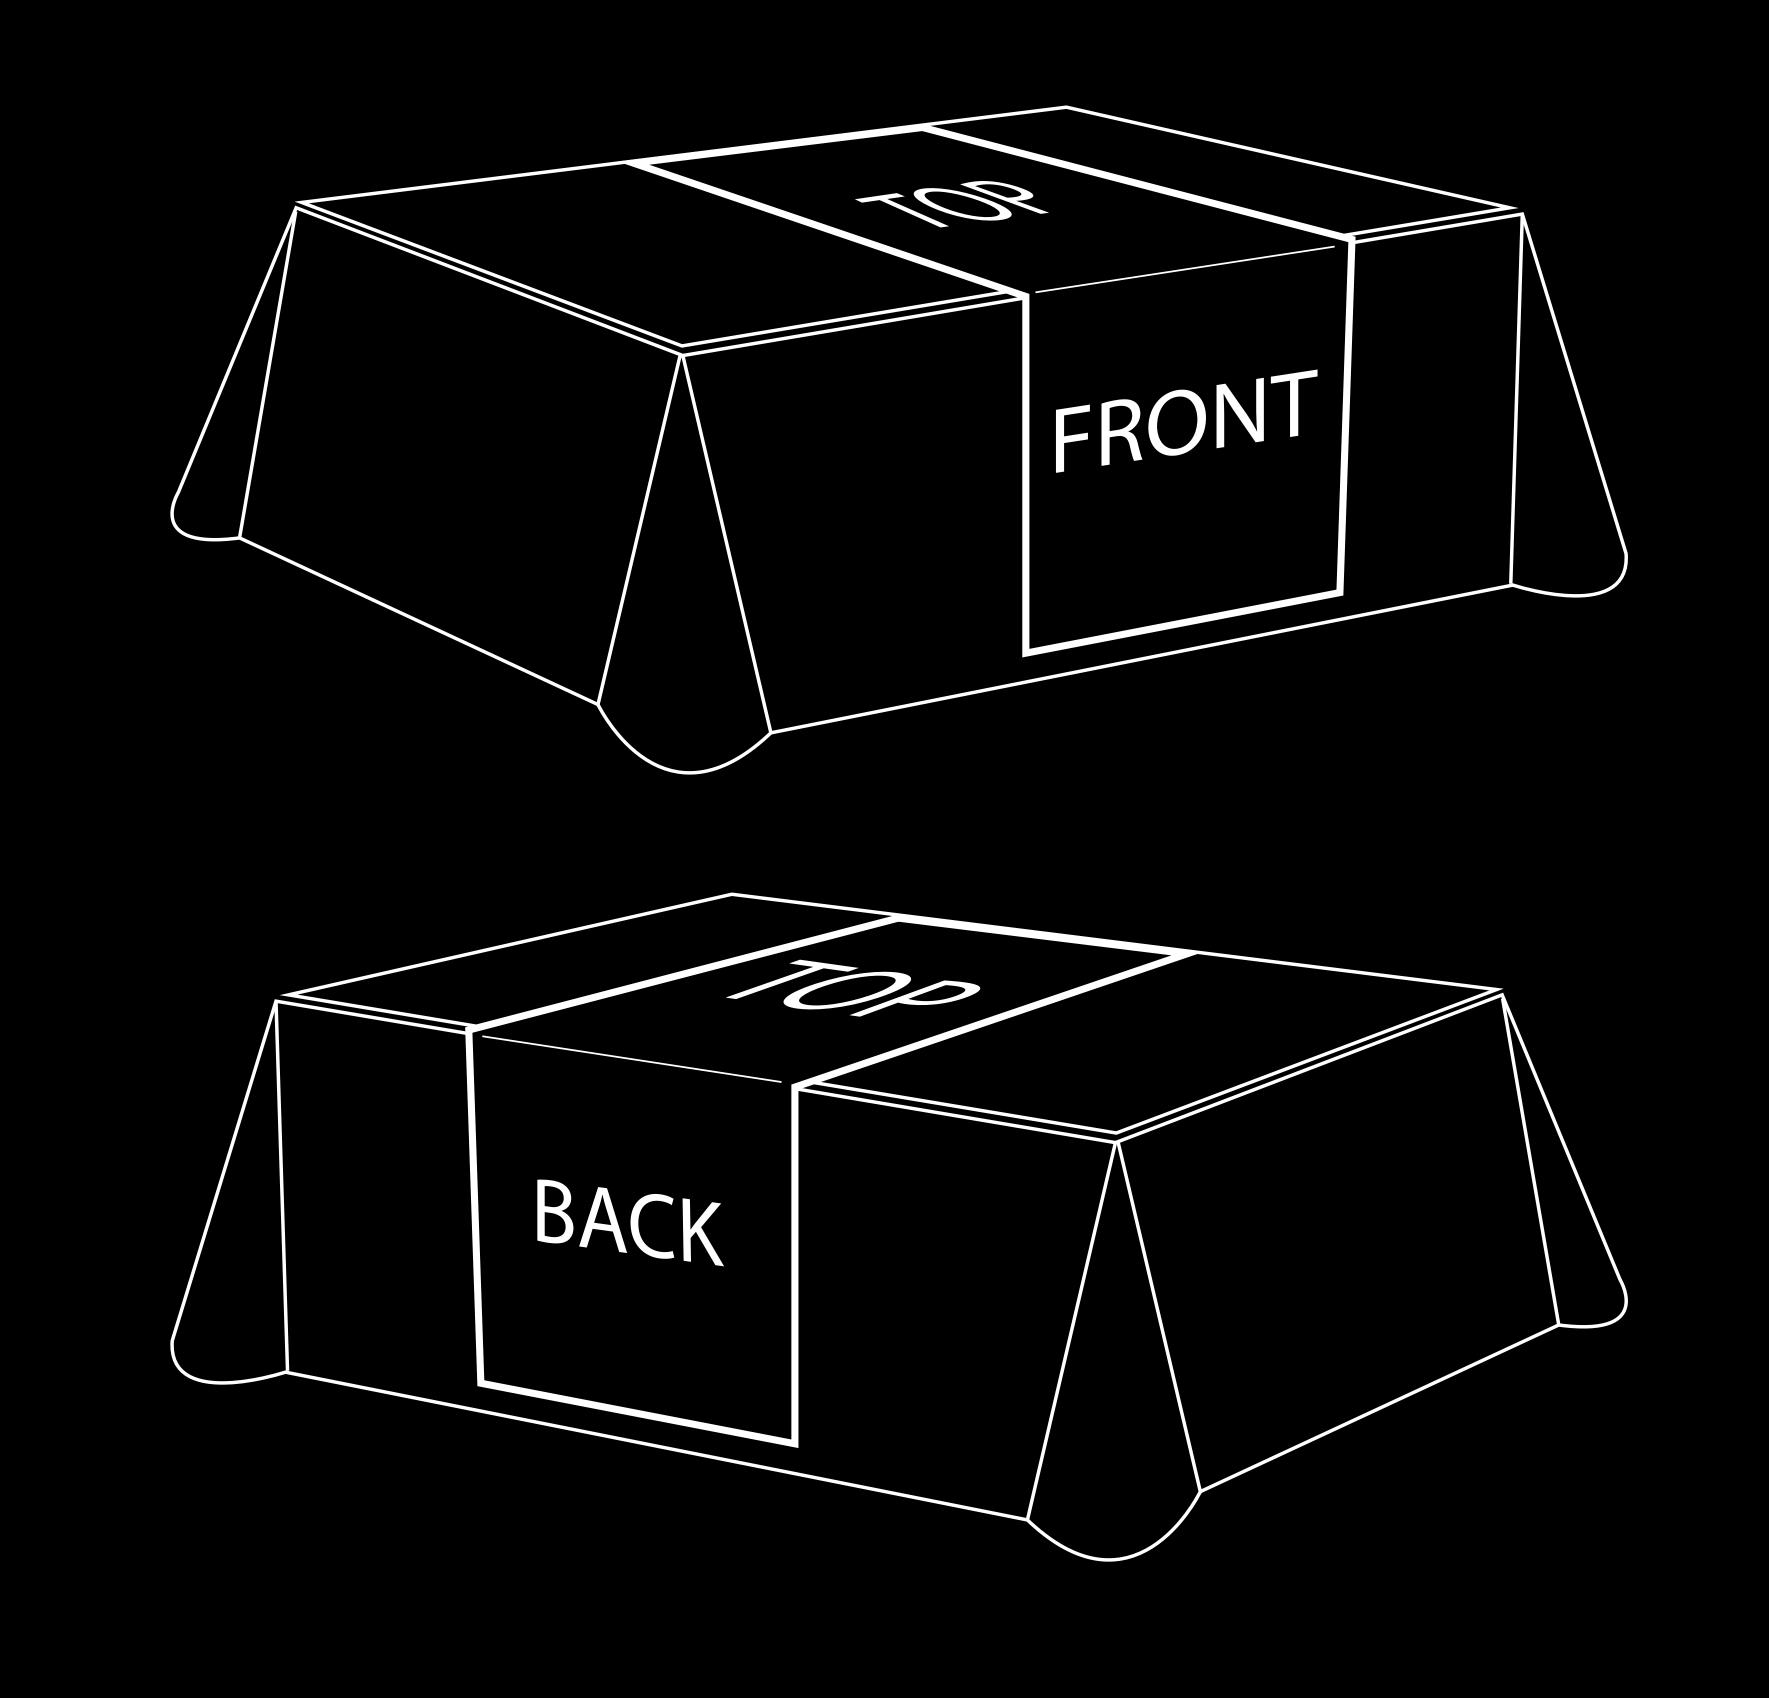

# TABLE RUNNER 5 FT. 3 SIDED

## Safe Area

All text and logos need to be inside the safe area.

# Finished Size

This line indicates the final finished size.
Use this line to create a clipping path
of your final artwork.