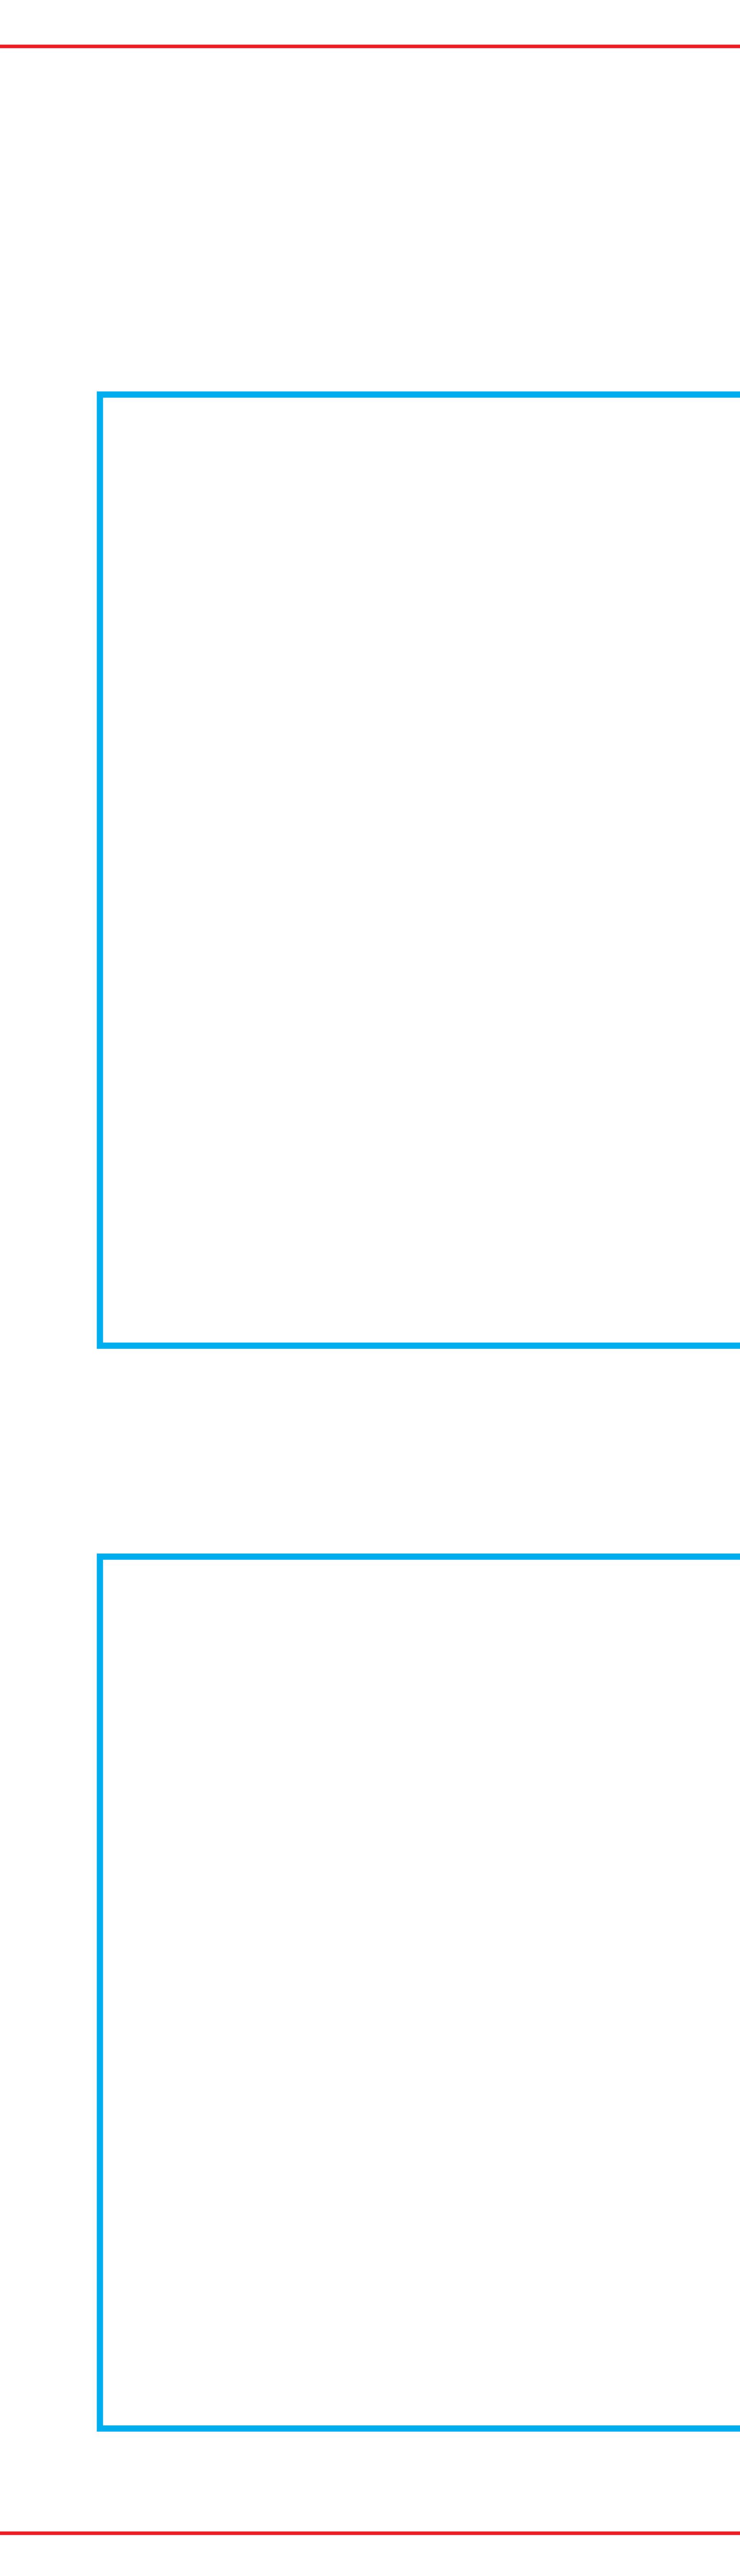

#### Safe Area

All text and logos need to be inside the safe area.

Finished Size This line indicates the final finished size. Use this line to create a clipping path of your final artwork.