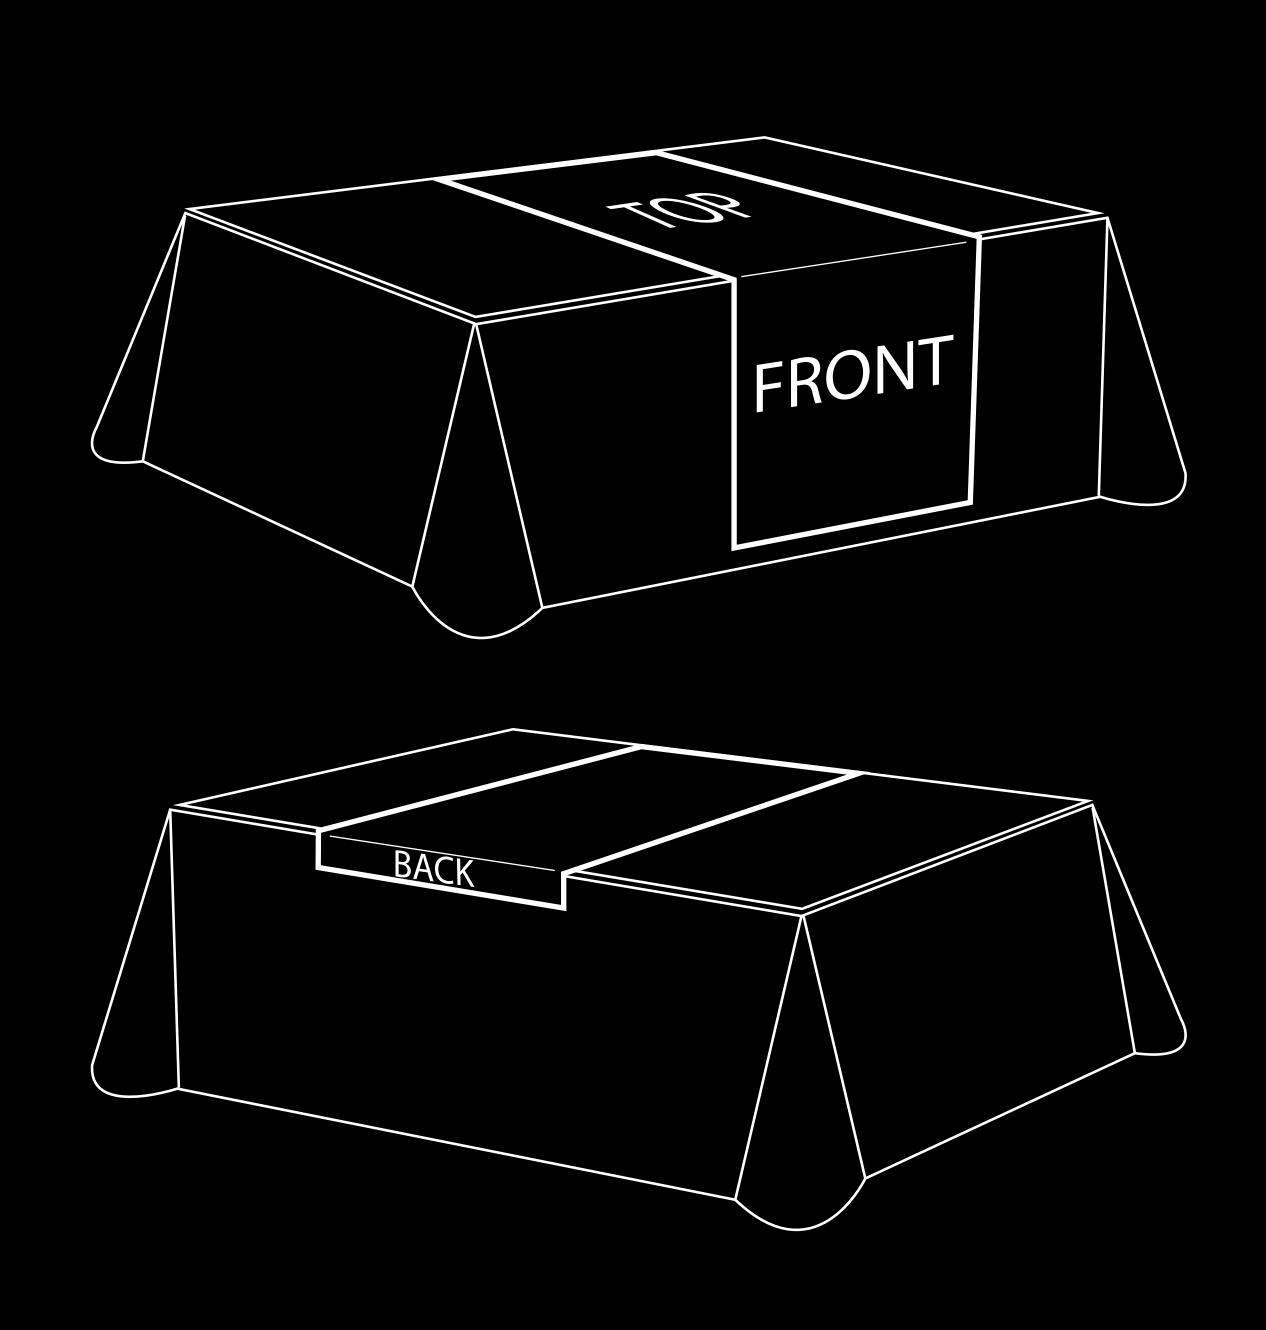

## TABLE RUNNER 5 FT. 2 SIDED

#### Safe Area

All text and logos need to be inside the safe area.

Finished Size This line indicates the final finished size. Use this line to create a clipping path of your final artwork.