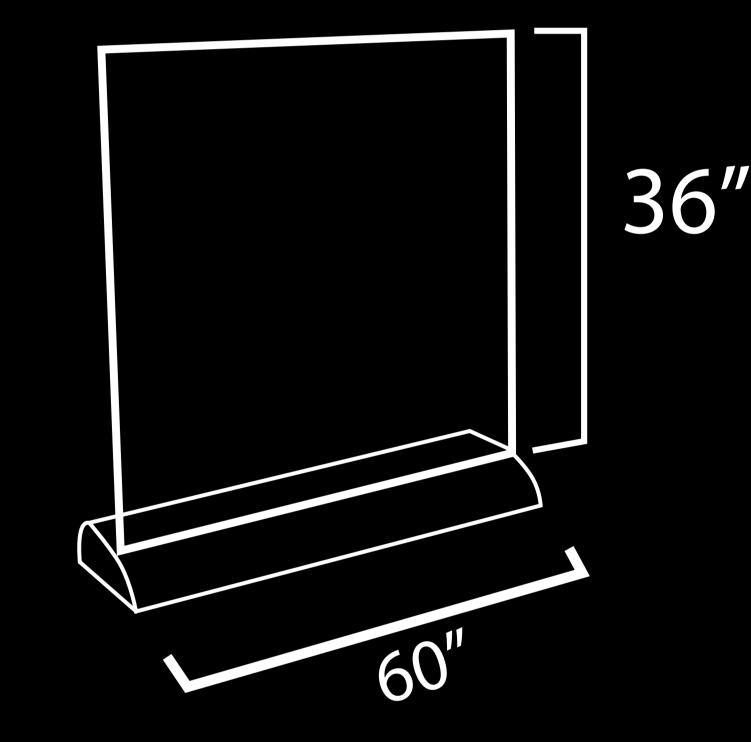

## Goldstep 60" Table Top Banner viewable area 59"x36"

All text and logos need to be inside the safe area.