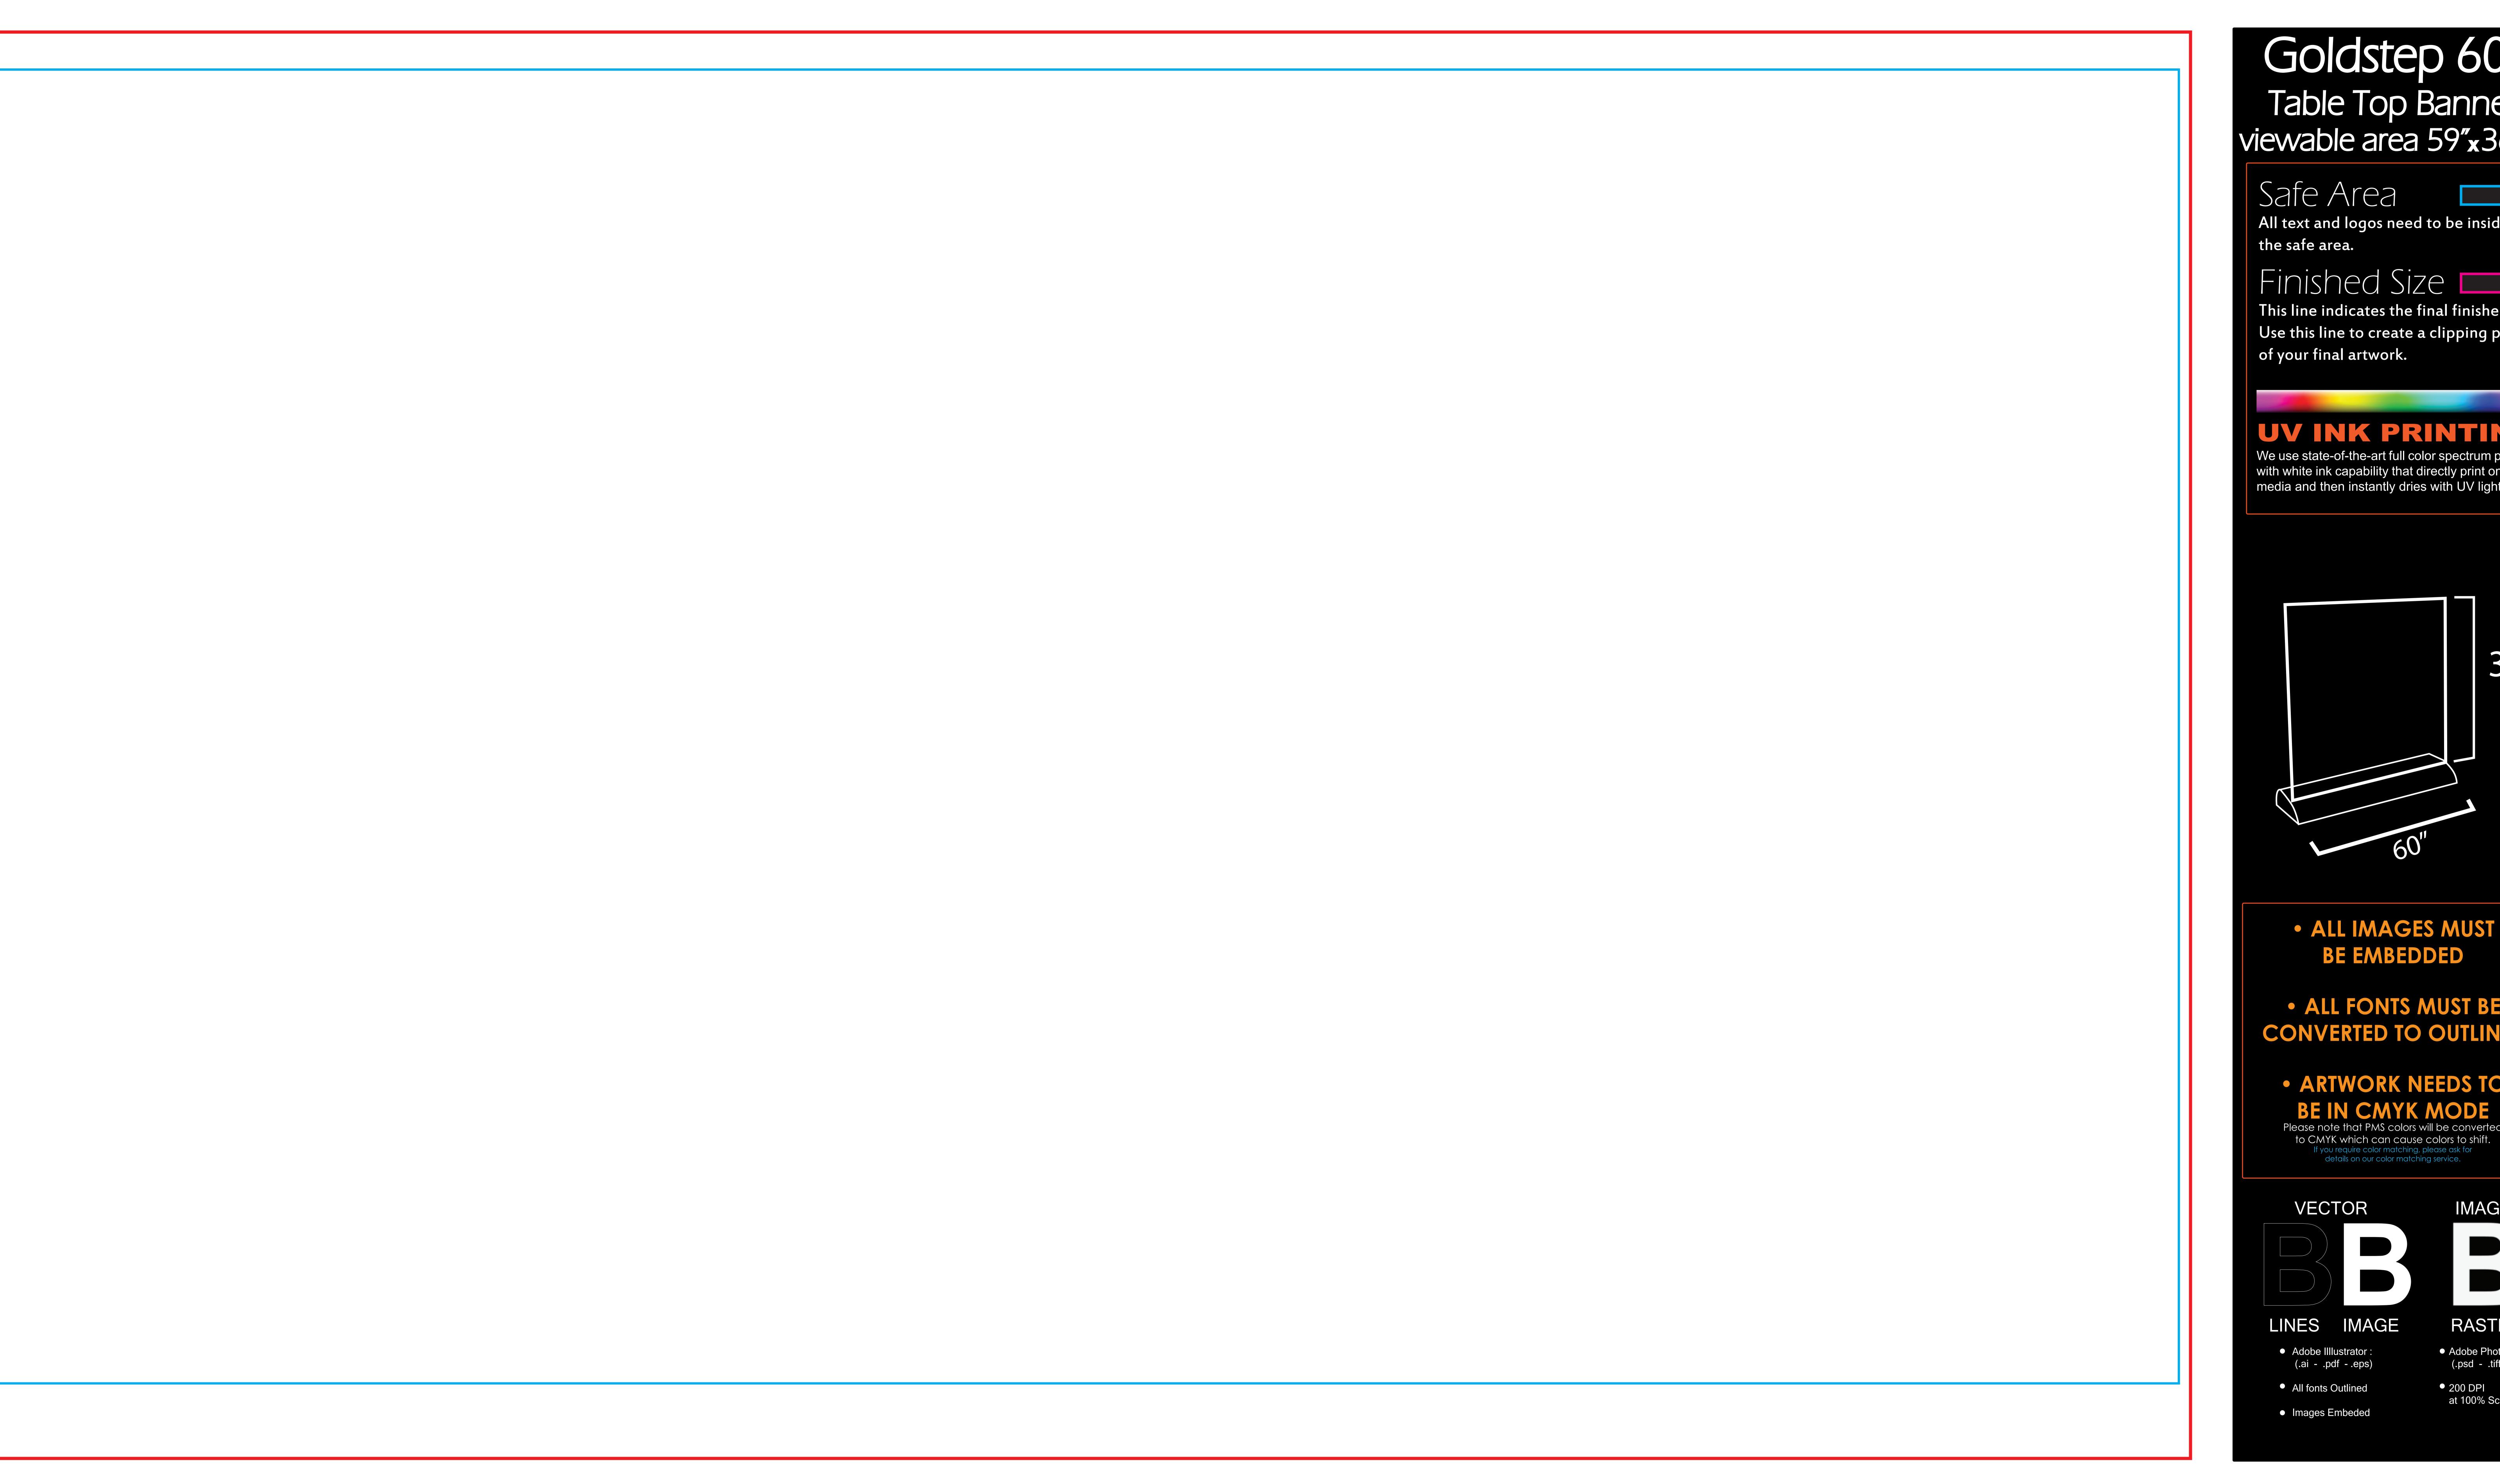

## Goldstep 60" Table Top Banner viewable area 59"x36"

All text and logos need to be inside the safe area.

## Finished Size

This line indicates the final finished size. Use this line to create a clipping path of your final artwork.

We use state-of-the-art full color spectrum printers with white ink capability that directly print onto any media and then instantly dries with UV light.

- ALL IMAGES MUST BE EMBEDDED
- ALL FONTS MUST BE CONVERTED TO OUTLINES
- ARTWORK NEEDS TO
- BE IN CMYK MODE Please note that PMS colors will be converted

**VECTOR** 

LINES IMAGE

- Adobe Illlustrator : (.ai - .pdf - .eps)
- All fonts Outlined

200 DPI at 100% Scale

**IMAGE** 

RASTER

Adobe Photoshop :

(.psd - .tiff - .jpg)