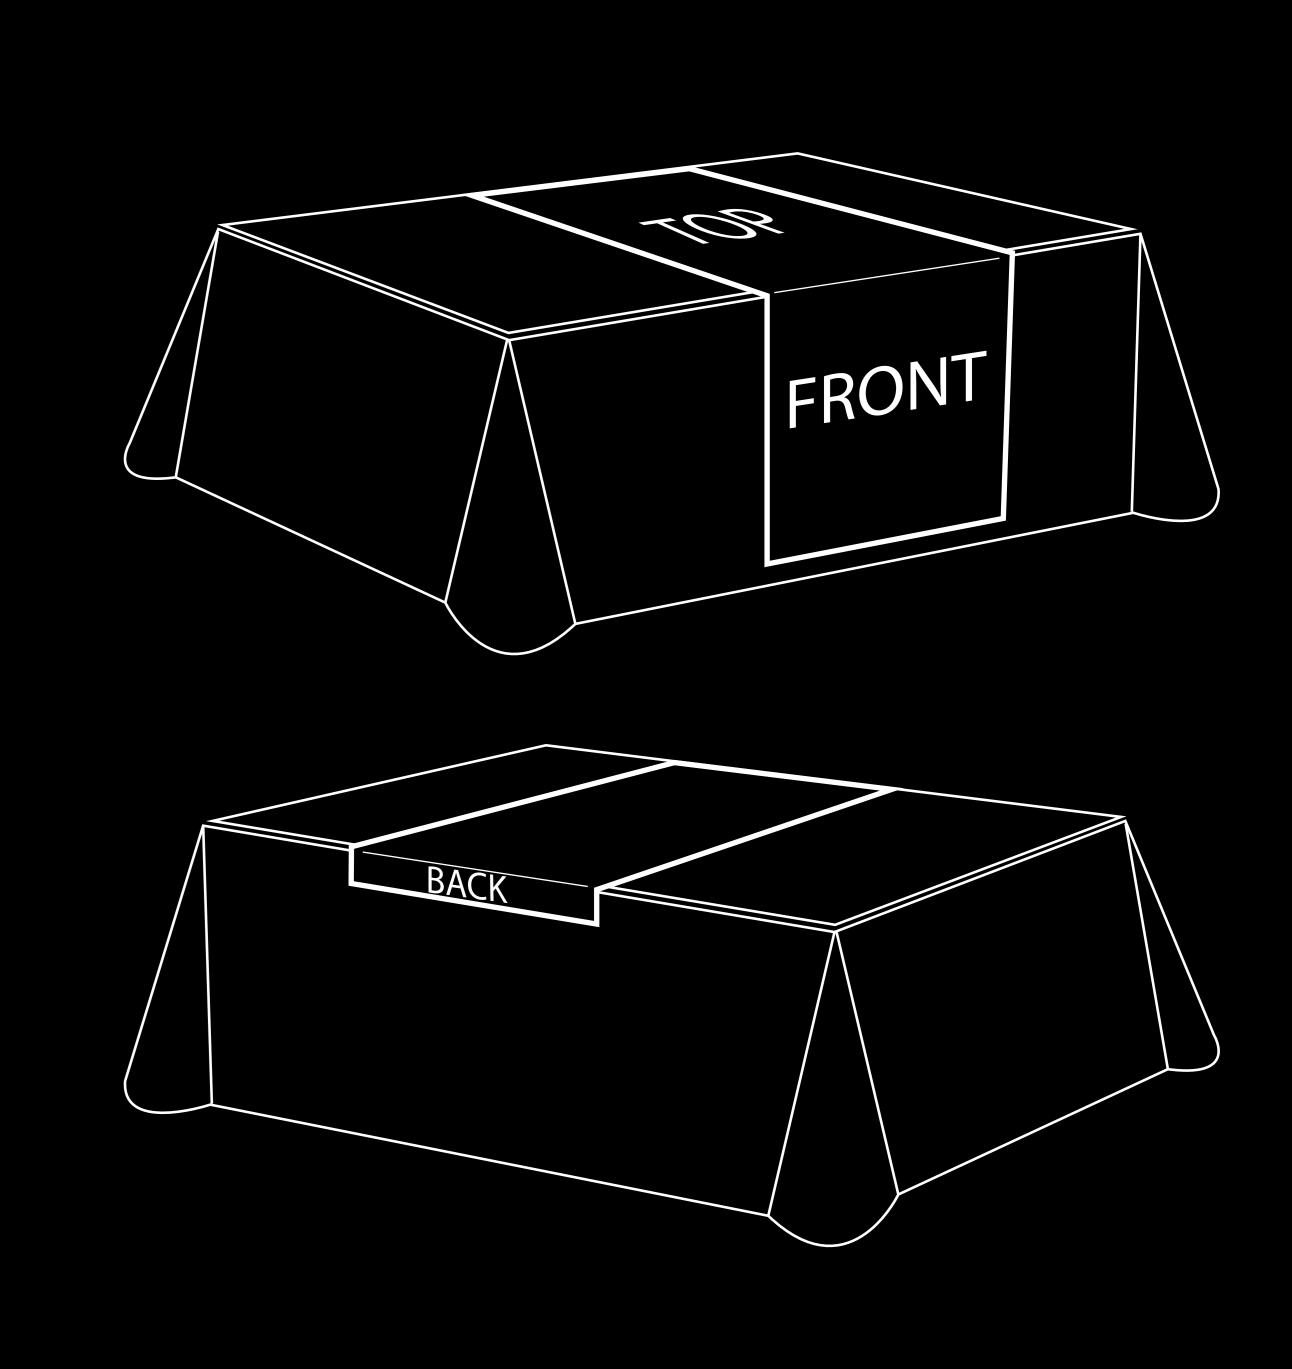

# TABLE RUNNER 6 FT. 2 SIDED

Safe Area All text and logos need to be inside the safe area.

## Finished Size

This line indicates the final finished size. Use this line to create a clipping path of your final artwork.