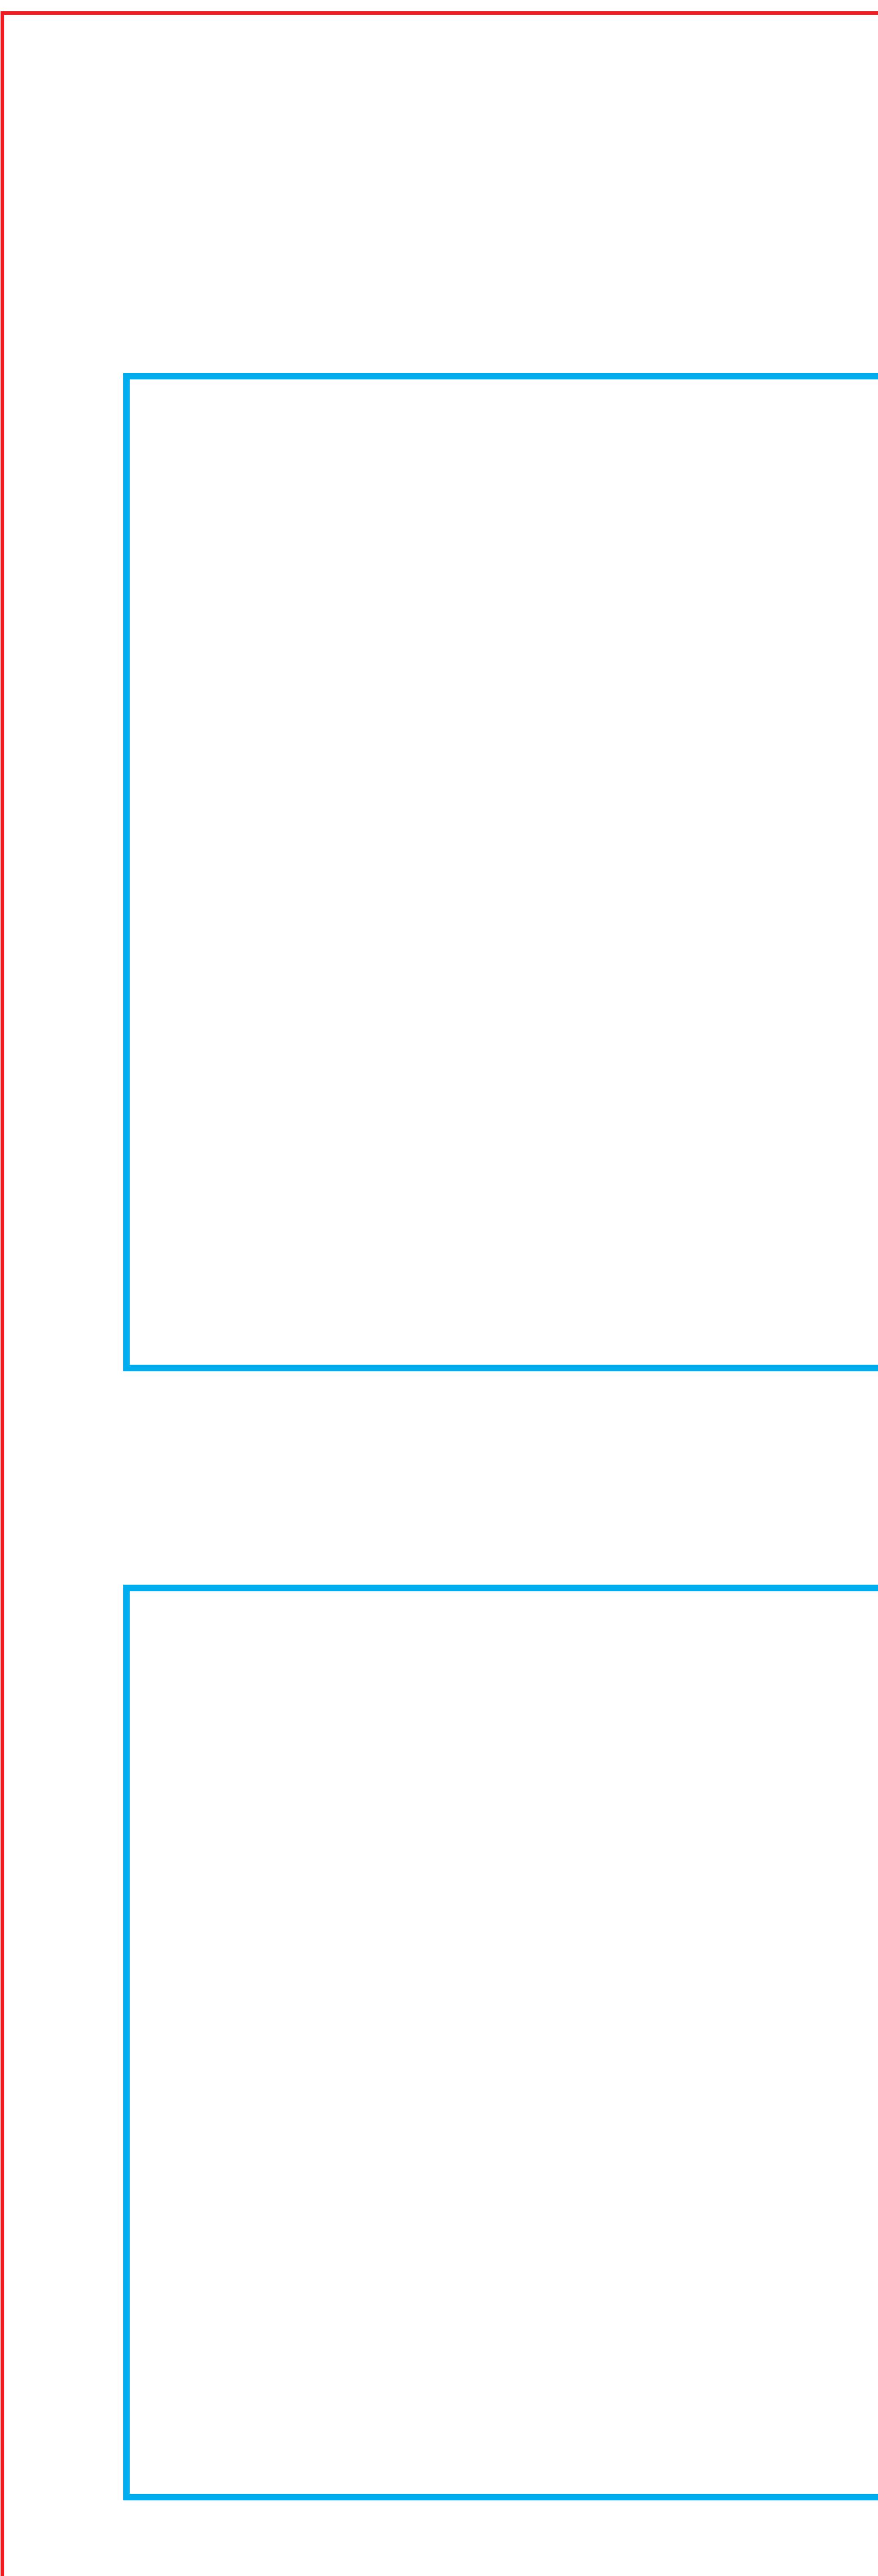

# TABLE RUNNER 6 FT. 2 SIDED

Safe Area All text and logos need to be inside the safe area.

## Finished Size

This line indicates the final finished size. Use this line to create a clipping path of your final artwork.